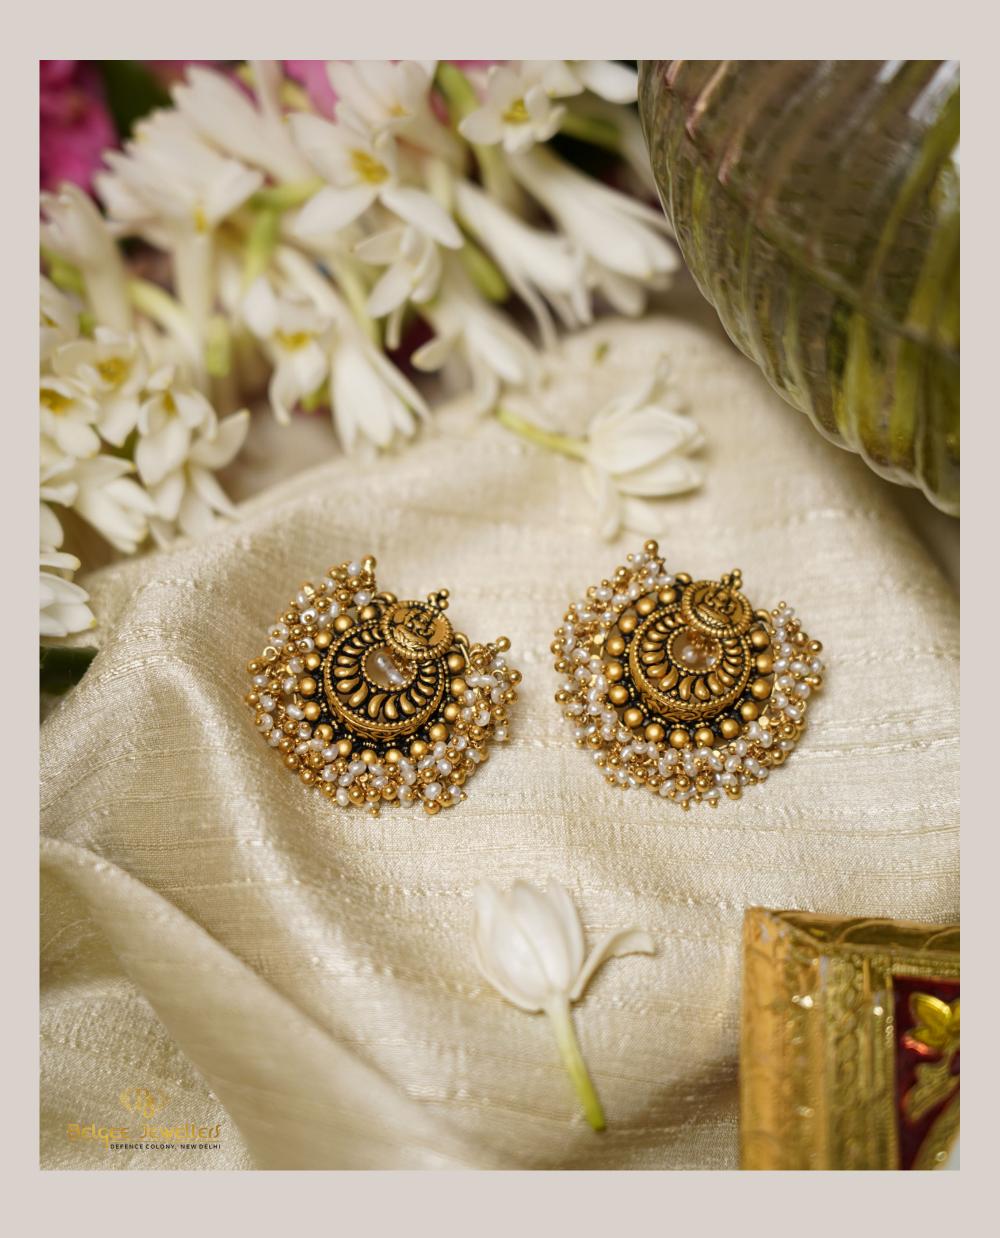

#### GOLD EARRINGS FRAMED WITH BASRA PEARLS

GROSS WEIGHT: 29.780 GMS IN 22KT GOLD