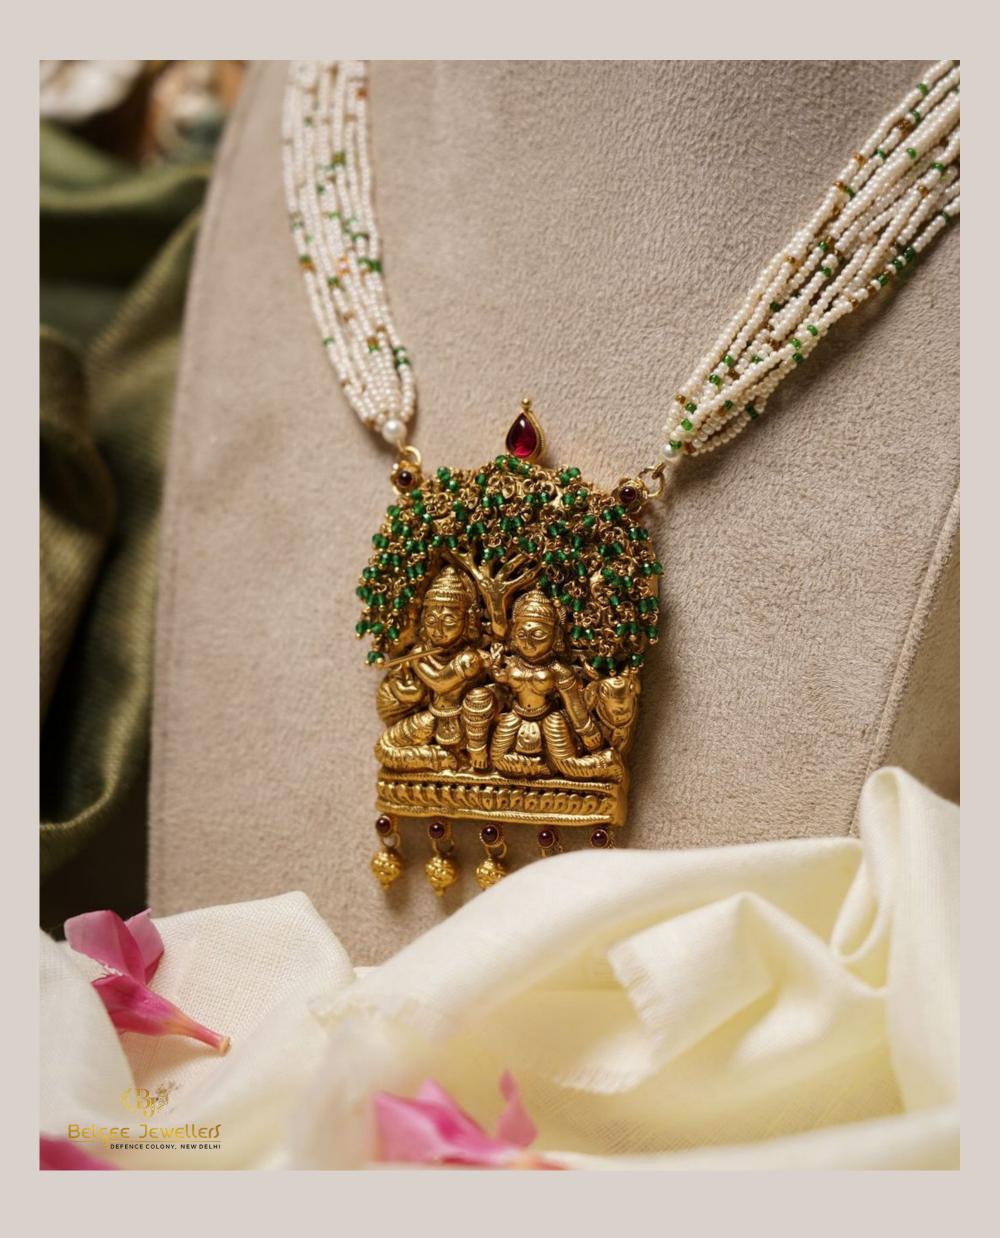

#### RADHAKRISHNA SET HANDCRAFTED IN GOLD

GROSS WEIGHT: 80.461 GMS IN 22KT GOLD