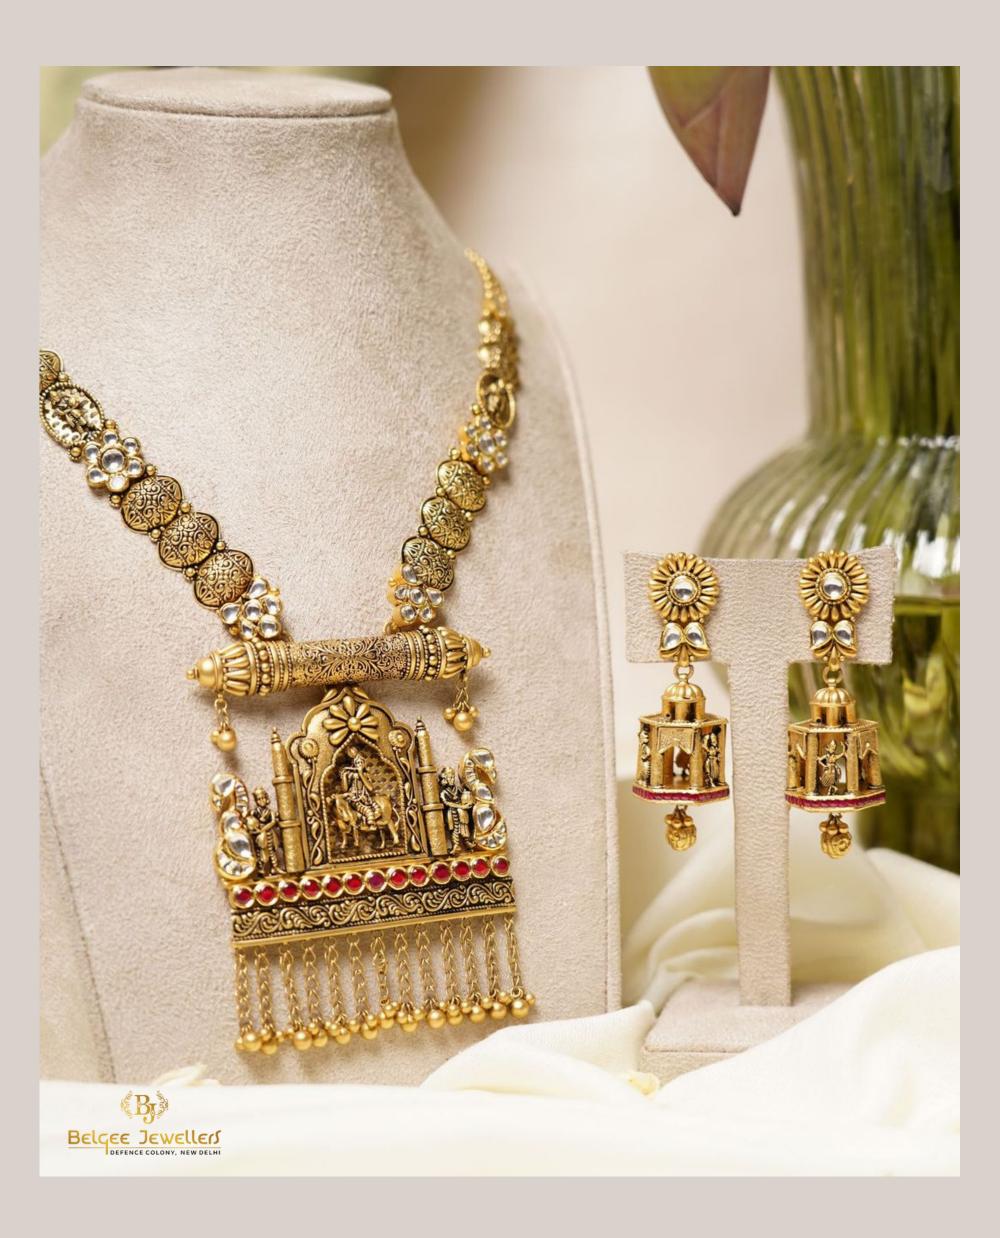

#### RADHAKRISHNA SET HANDCRAFTED IN GOLD

GROSS WEIGHT: 80.461 GMS IN 22KT GOLD