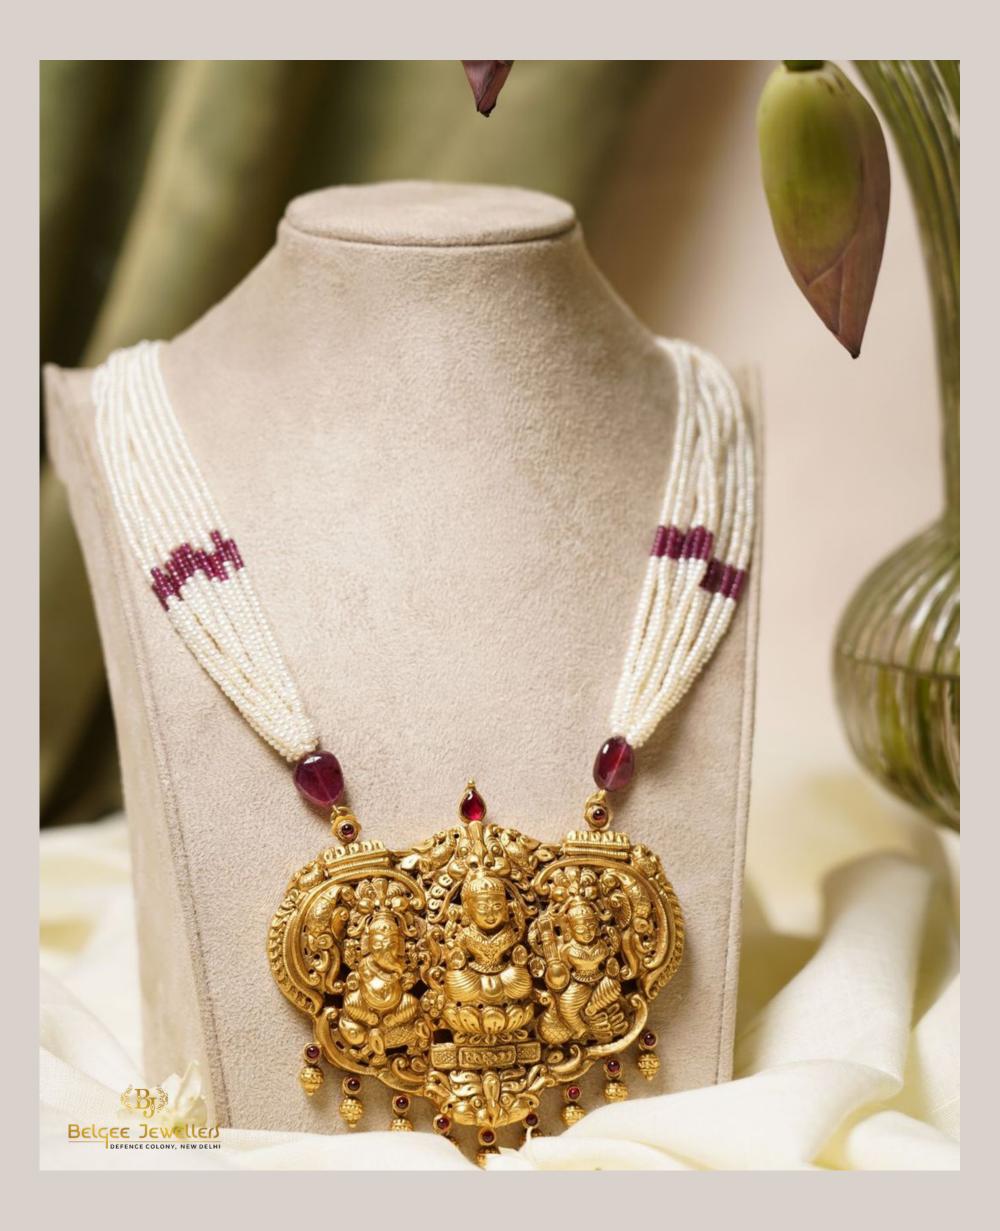

# TEMPLE JEWELLERY PENDANT WITH GANESH LAKSHMI

GROSS WEIGHT: 133.960 GMS IN 22KT GOLD