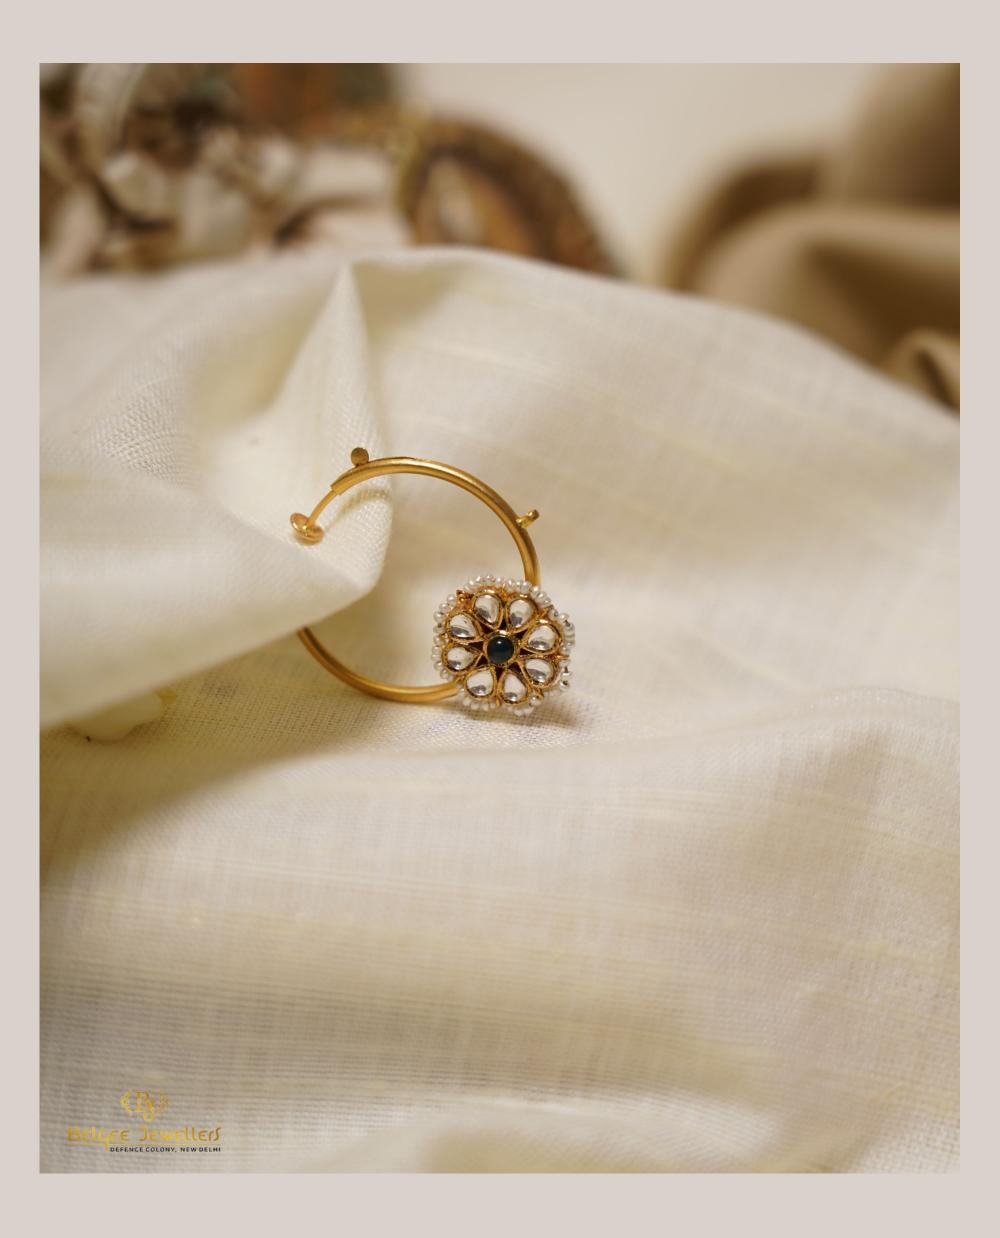

# NOORANI | FESTIVE EDIT'21 KUNDAN & EMERALD GOLD NATH

GROSS WEIGHT: 5.050 GMS IN 22KT GOLD