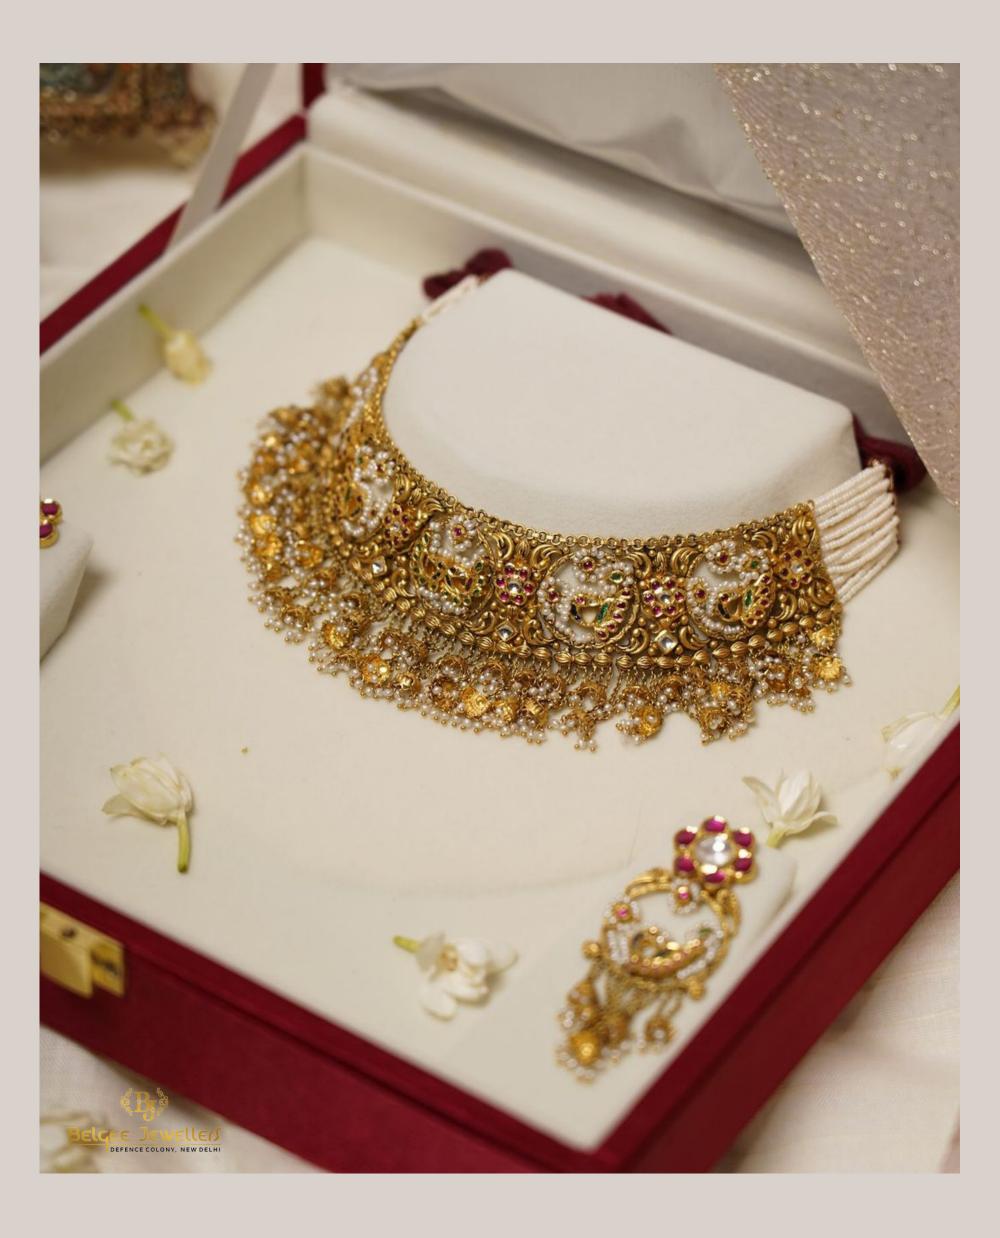

# GOLD SET WITH PEARLS, RUBIES & EMERALDS

GROSS WEIGHT: 131.200 GMS IN 22KT GOLD