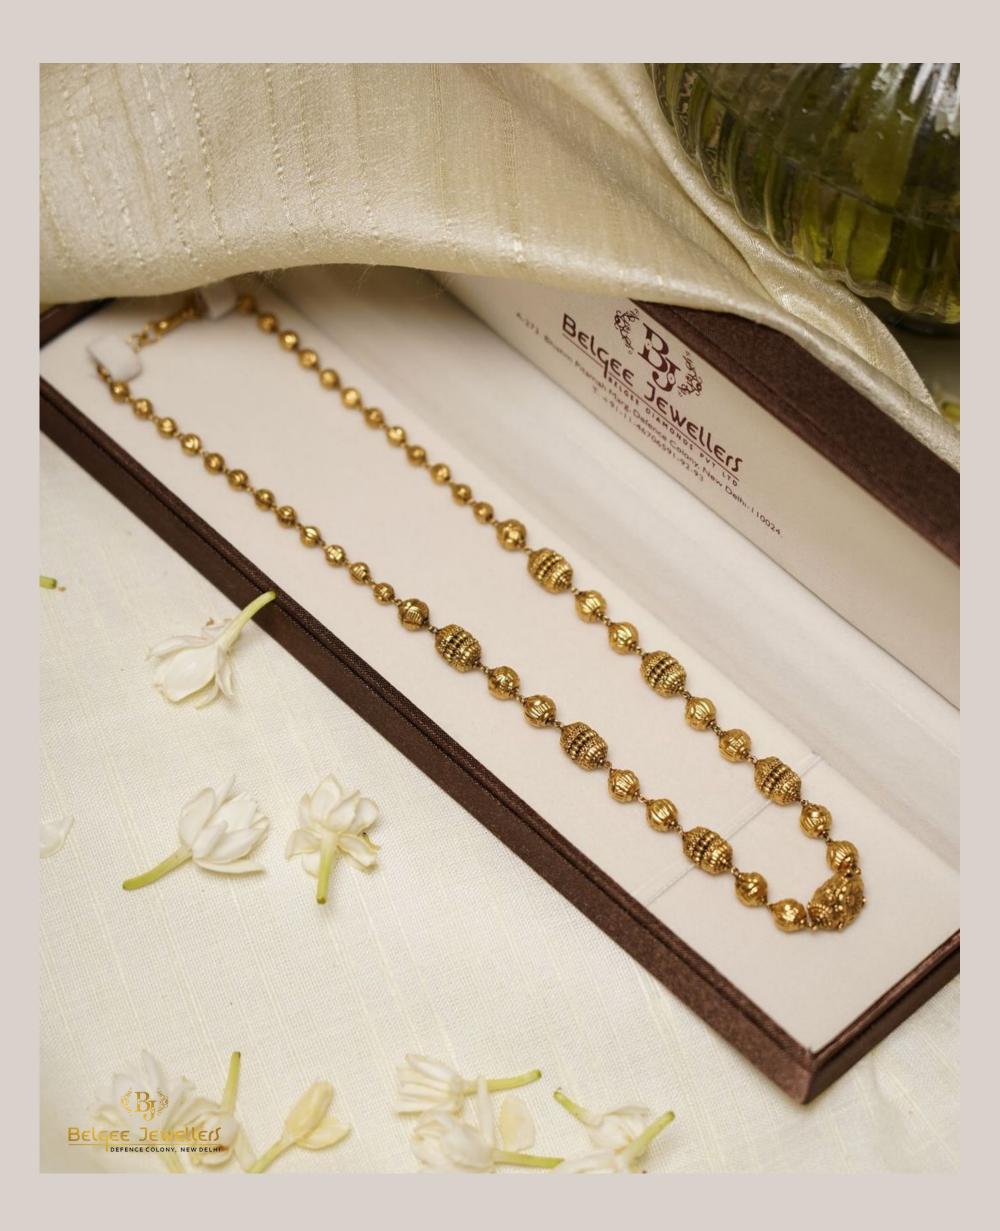

LD MALA WITH EARRINGS

GROSS WEIGHT: 90.470 GMS IN 22KT GOLD



#### GOLD DEVI BANGLE WITH RUBIES

GROSS WEIGHT: 118.920 GMS IN 22KT GOLD



#### **GOLD PAISLEY RING WITH RUBY & EMERALD**

GROSS WEIGHT: 15.100 GMS IN 22KT GOLD



# ANTIQUE GOLD BANGLE WITH RUBIES

GROSS WEIGHT: 50.130 GMS IN 22KT GOLD



#### **ROYAL GOLD RING WITH RUBIES & EMERALD**

GROSS WEIGHT: 14.100 GMS IN 22KT GOLD



#### MALA MADE IN PEARLS & GOLD

GROSS WEIGHT: 72.610 GMS IN 22KT GOLD



#### BIRD CAGE JHUMKIS ENCRUSTED WITH RUBIES

GROSS WEIGHT: 45.990 GMS IN 22KT GOLD



# ANTIQUE GOLD FLORAL WORK BANGLE

GROSS WEIGHT: 60.820 GMS IN 22KT GOLD



#### GOLD EARRINGS FRAMED WITH BASRA PEARLS

GROSS WEIGHT: 29.780 GMS IN 22KT GOLD



#### RADHAKRISHNA SET HANDCRAFTED IN GOLD

GROSS WEIGHT: 80.461 GMS IN 22KT GOLD



### **CLASSIC GOLD MATAR MALA**

GROSS WEIGHT: 18.490 GMS IN 22KT GOLD



# LEAF WORK GOLD EARRINGS SEMI FRAMED WITH BASRA PEARLS

GROSS WEIGHT: 25.510 GMS IN 22KT GOLD



#### THE DEVI HAAR ENCRUSTED WITH FINE RUBIES

GROSS WEIGHT: 73.260 GMS IN 22KT GOLD



# TEMPLE JEWELLERY PENDANT WITH GANESH LAKSHMI

GROSS WEIGHT: 133.960 GMS IN 22KT GOLD



# NOORANI | FESTIVE EDIT'21 KUNDAN & EMERALD GOLD NATH

GROSS WEIGHT: 5.050 GMS IN 22KT GOLD



#### HARE KRISHNA GOLD SET

GROSS WEIGHT: 143.00 GMS IN 22KT GOLD

# THANKYOU



A-273, BHISHMA PITAMAH MARG, DEFENCE COLONY,
NEW DELHI
CONTACT: +91-9953950033