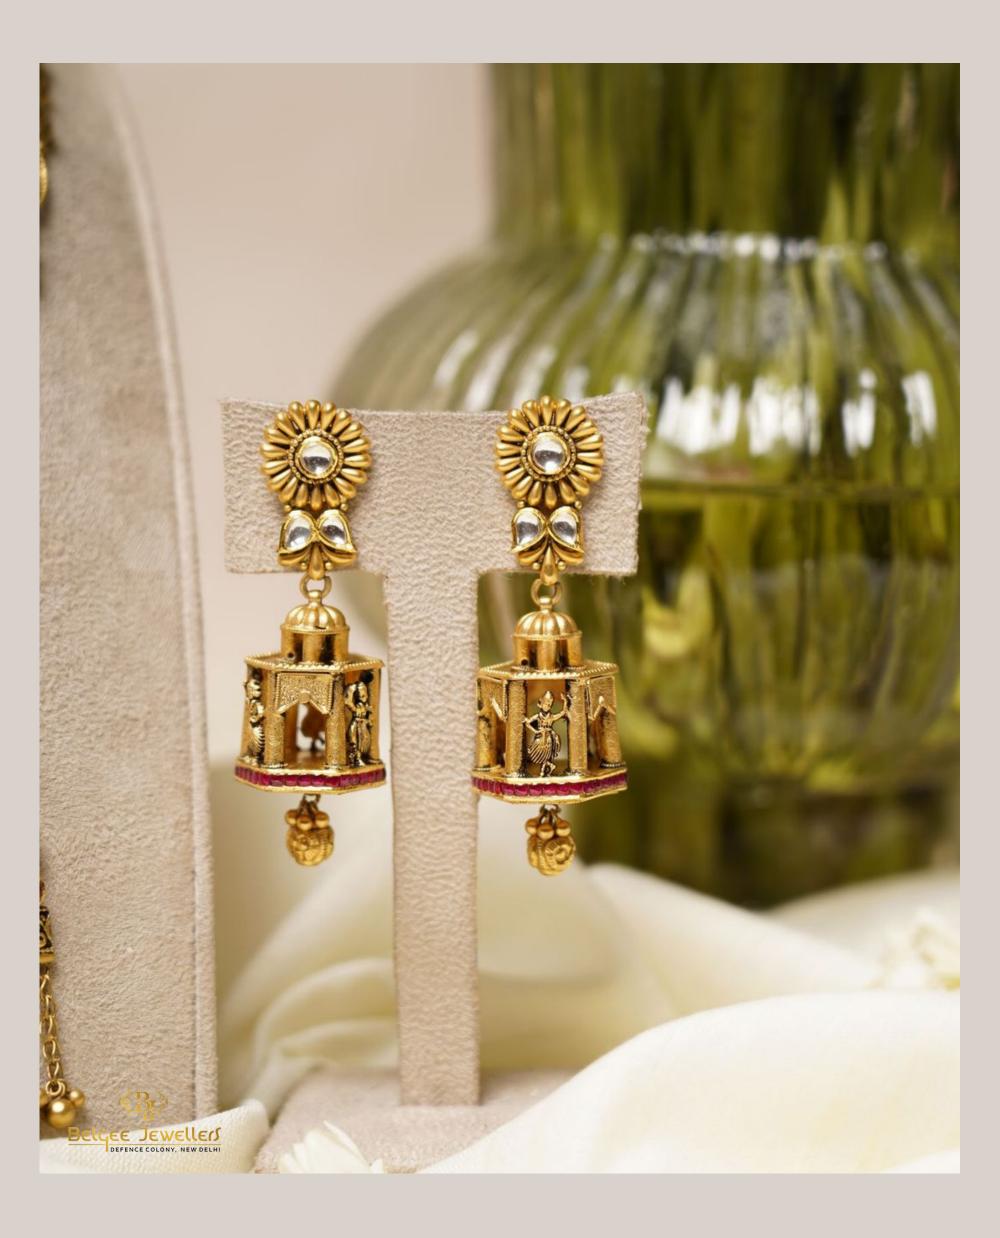

#### RADHAKRISHNA SET HANDCRAFTED IN GOLD

GROSS WEIGHT: 80.461 GMS IN 22KT GOLD