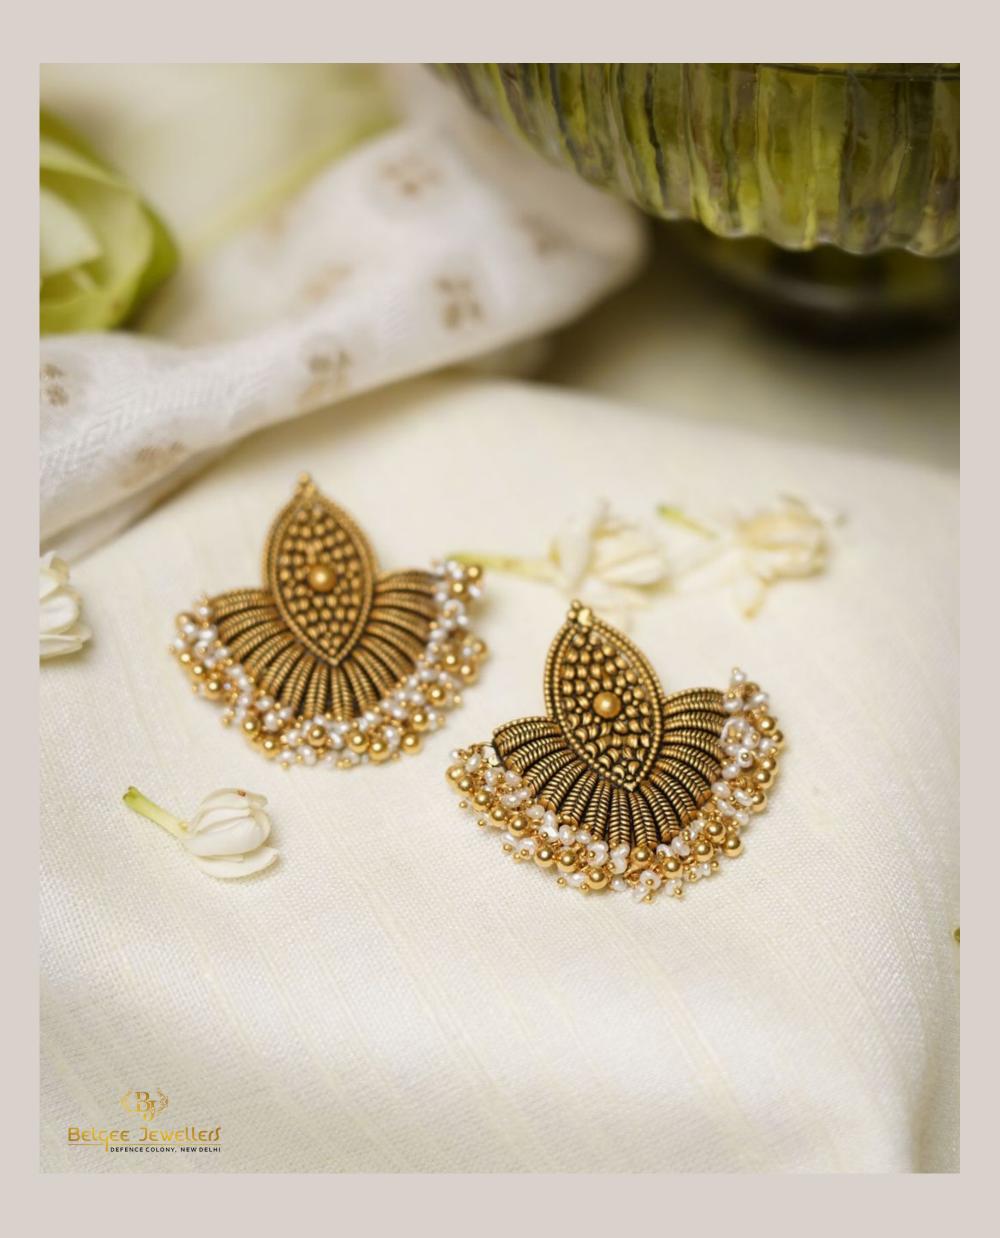

# LEAF WORK GOLD EARRINGS SEMI FRAMED WITH BASRA PEARLS

GROSS WEIGHT: 25.510 GMS IN 22KT GOLD