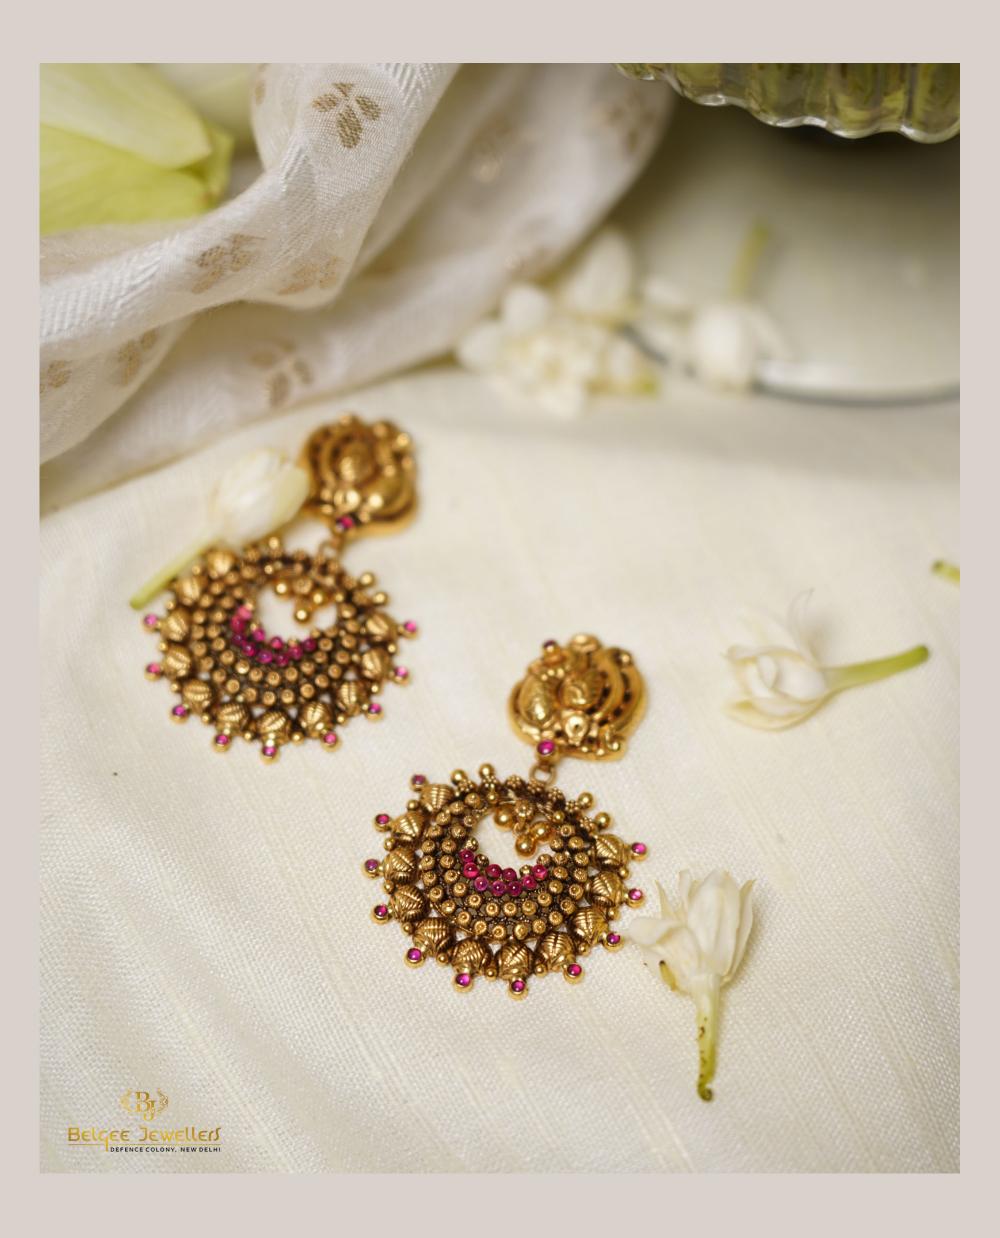

# NOORANI

#### Festive'21

Celebrated across women of all age groups, the 'noorani' collection by Belgee Jewellers consists of heirlooms that are passed on to generations with love, warmth & pride.



A-273, BHISHMA PITAMAH MARG, DEFENCE COLONY,
NEW DELHI
CONTACT: +91-9953950033 | +91-9354839863



#### **GHUNGROO BANGLES IN GOLD**

GROSS WEIGHT: 125.950 GMS IN 22KT GOLD



# GOLD SET WITH PEARLS, RUBIES & EMERALDS

GROSS WEIGHT: 131.200 GMS IN 22KT GOLD



# BRACELET HANDCRAFTED IN GOLD, RUBIES & KUNDAN

GROSS WEIGHT: 42.230 GMS IN 22KT GOLD



#### GOLD EARRINGS ENCRUSTED WITH RUBIES

GROSS WEIGHT: 21.131 GMS IN 22KT GOLD



#### **CLASSIC PAIR OF BANGLES IN GOLD**

GROSS WEIGHT: 101.050 GMS IN 22KT GOLD



# GOLD RING ENCRUSTED WITH RUBIES & EMERALDS

GROSS WEIGHT: 15.030 GMS IN 22KT GOLD



# NOORANI | FESTIVE EDIT'21 ENTIQUE GOLD MALA WITH EARRINGS

GROSS WEIGHT: 90.470 GMS IN 22KT GOLD



#### GOLD DEVI BANGLE WITH RUBIES

GROSS WEIGHT: 118.920 GMS IN 22KT GOLD



#### **GOLD PAISLEY RING WITH RUBY & EMERALD**

GROSS WEIGHT: 15.100 GMS IN 22KT GOLD



# ANTIQUE GOLD BANGLE WITH RUBIES

GROSS WEIGHT: 50.130 GMS IN 22KT GOLD



#### **ROYAL GOLD RING WITH RUBIES & EMERALD**

GROSS WEIGHT: 14.100 GMS IN 22KT GOLD



#### MALA MADE IN PEARLS & GOLD

GROSS WEIGHT: 72.610 GMS IN 22KT GOLD



#### BIRD CAGE JHUMKIS ENCRUSTED WITH