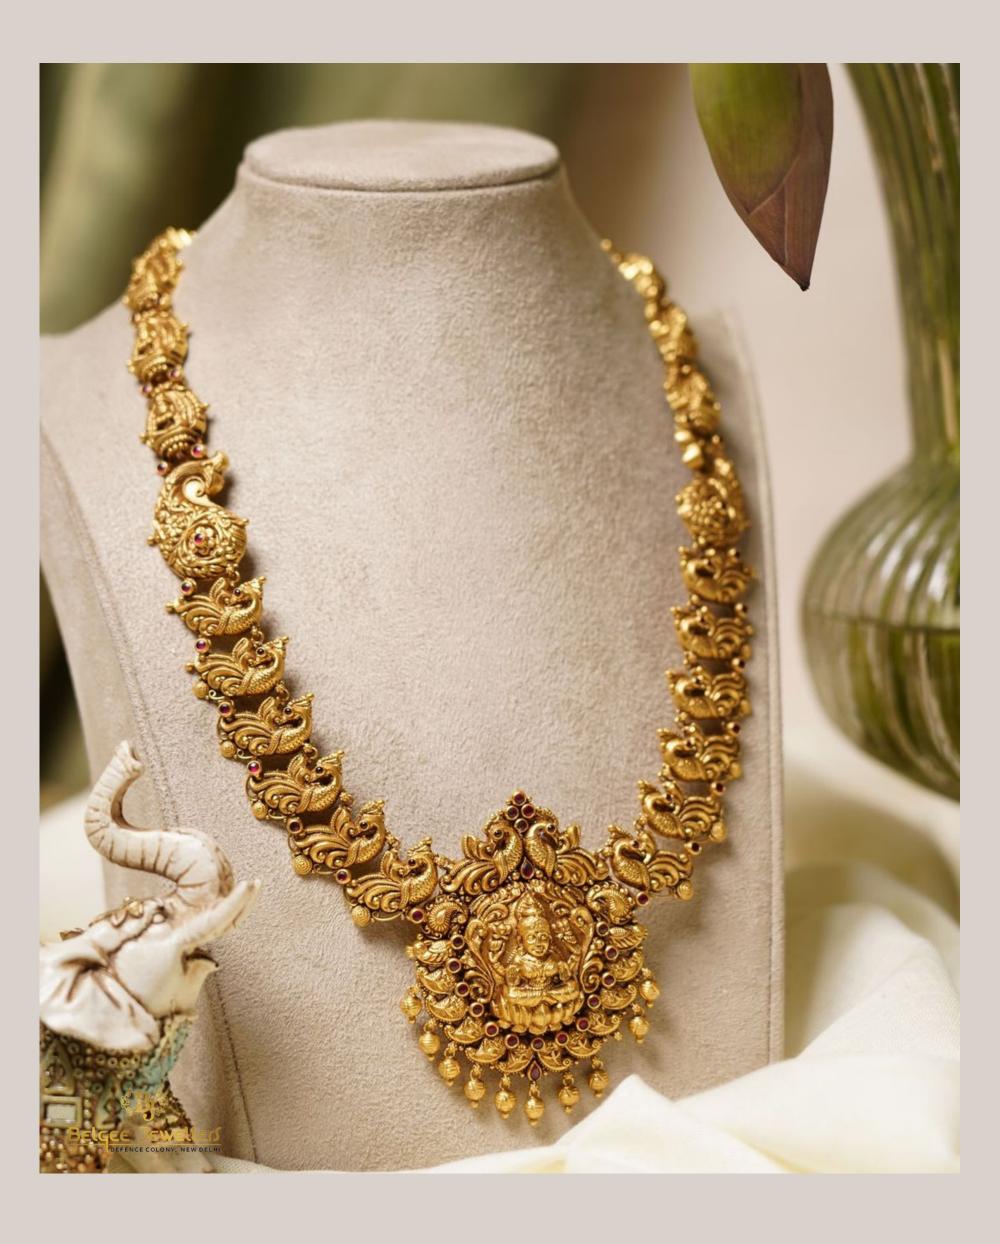

#### THE DEVI HAAR ENCRUSTED WITH FINE RUBIES

GROSS WEIGHT: 73.260 GMS IN 22KT GOLD