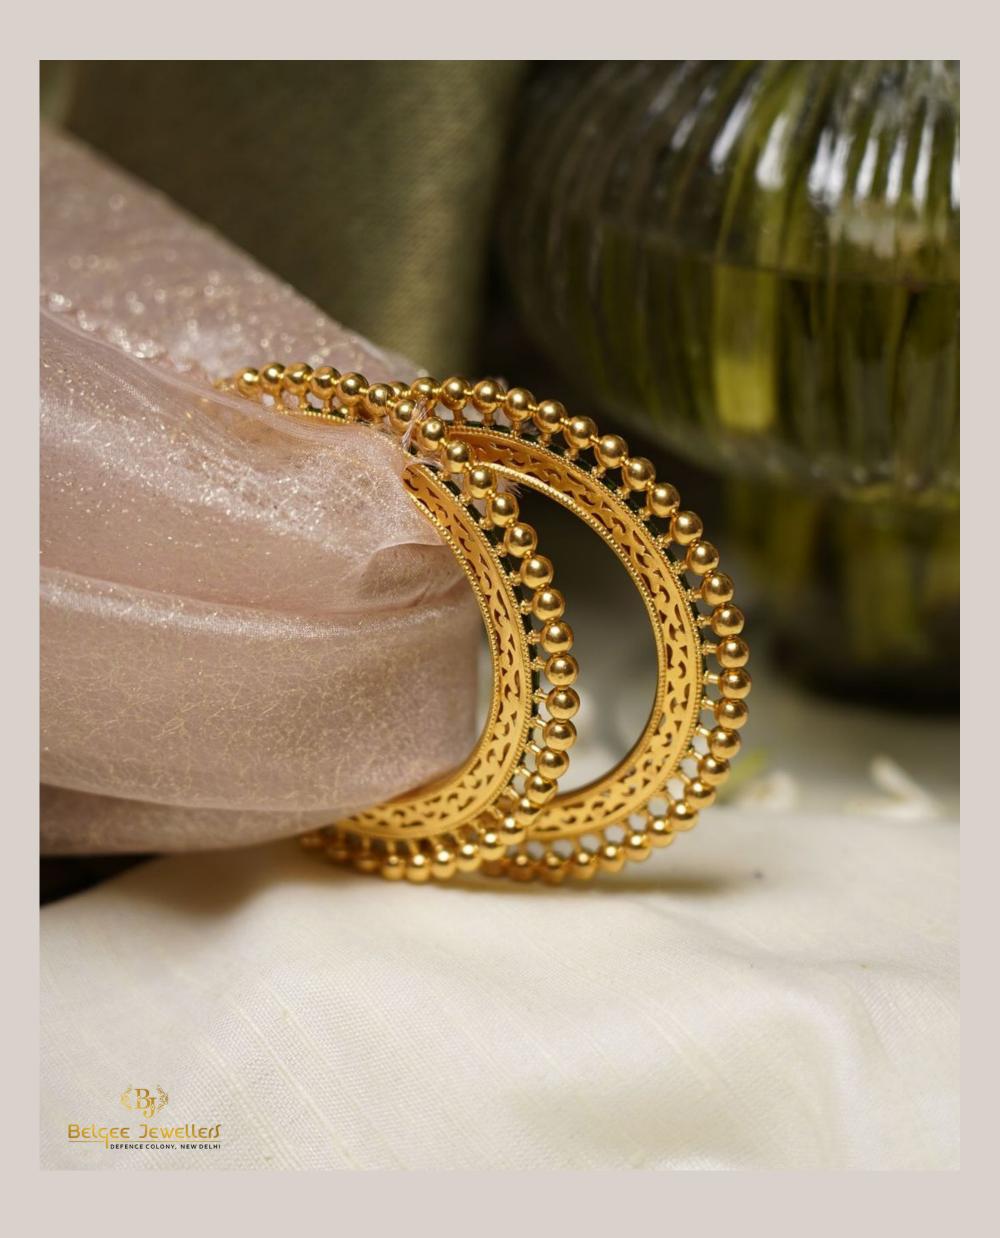

#### **CLASSIC PAIR OF BANGLES IN GOLD**

GROSS WEIGHT: 101.050 GMS IN 22KT GOLD