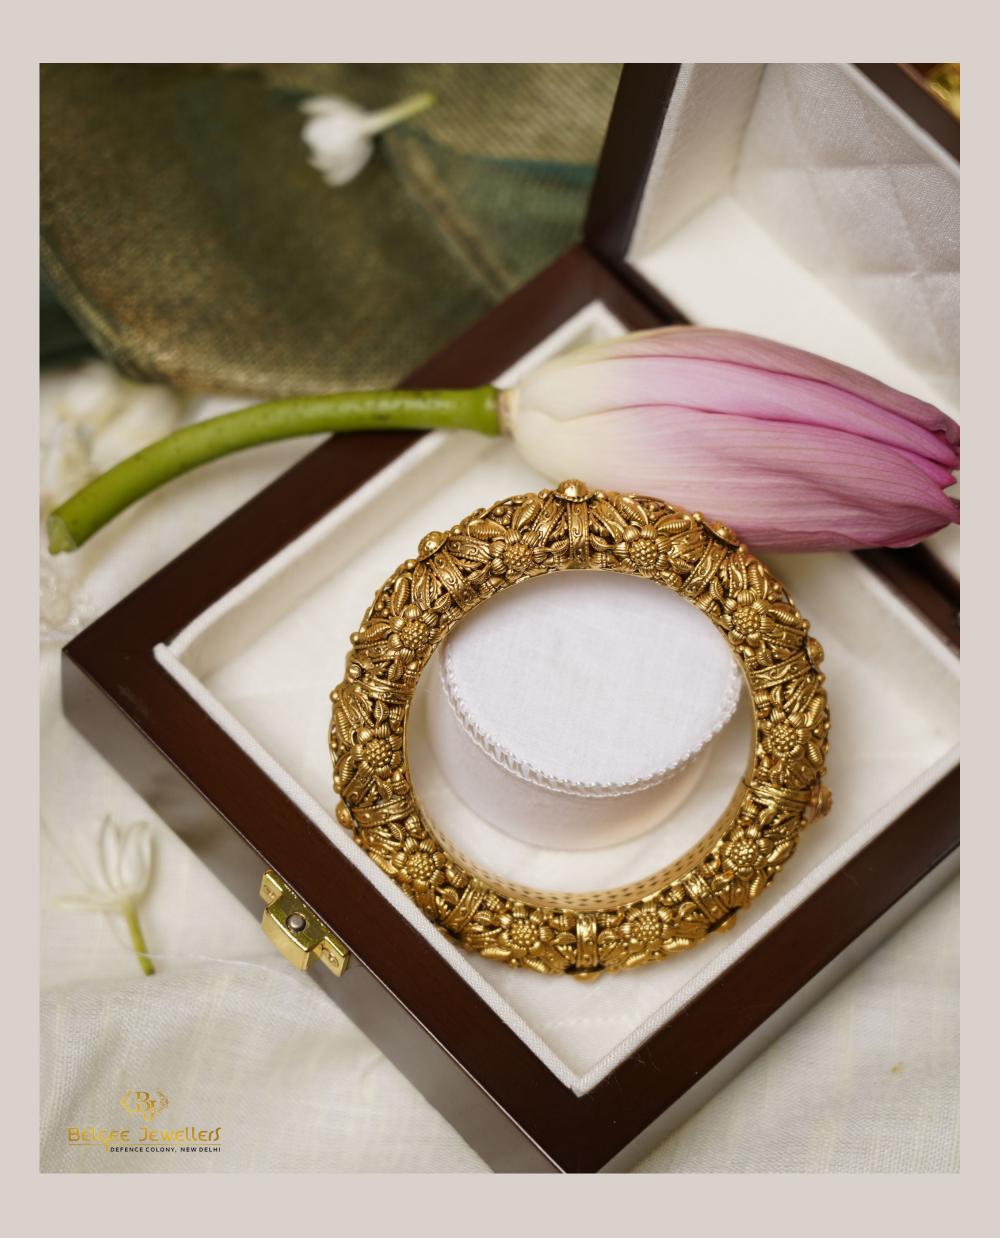

S WEIGHT: 21.131 GMS IN 22KT GOLD



#### **CLASSIC PAIR OF BANGLES IN GOLD**

GROSS WEIGHT: 101.050 GMS IN 22KT GOLD



# GOLD RING ENCRUSTED WITH RUBIES & EMERALDS

GROSS WEIGHT: 15.030 GMS IN 22KT GOLD



# NOORANI | FESTIVE EDIT'21 ENTIQUE GOLD MALA WITH EARRINGS

GROSS WEIGHT: 90.470 GMS IN 22KT GOLD



#### GOLD DEVI BANGLE WITH RUBIES

GROSS WEIGHT: 118.920 GMS IN 22KT GOLD



#### **GOLD PAISLEY RING WITH RUBY & EMERALD**

GROSS WEIGHT: 15.100 GMS IN 22KT GOLD



# ANTIQUE GOLD BANGLE WITH RUBIES

GROSS WEIGHT: 50.130 GMS IN 22KT GOLD



#### **ROYAL GOLD RING WITH RUBIES & EMERALD**

GROSS WEIGHT: 14.100 GMS IN 22KT GOLD



#### MALA MADE IN PEARLS & GOLD

GROSS WEIGHT: 72.610 GMS IN 22KT GOLD



#### BIRD CAGE JHUMKIS ENCRUSTED WITH RUBIES

GROSS WEIGHT: 45.990 GMS IN 22KT GOLD



# ANTIQUE GOLD FLORAL WORK BANGLE

GROSS WEIGHT: 60.820 GMS IN 22KT GOLD



#### GOLD EARRINGS FRAMED WITH BASRA PEARLS

GROSS WEIGHT: 29.780 GMS IN 22KT GOLD



#### RADHAKRISHNA SET HANDCRAFTED IN GOLD

GROSS WEIGHT: 80.461 GMS IN 22KT GOLD



### **CLASSIC GOLD MATAR MALA**

GROSS WEIGHT: 18.490 GMS IN 22KT GOLD



# LEAF WORK GOLD EARRINGS SEMI FRAMED WITH BASRA PEARLS

GROSS WEIGHT: 25.510 GMS IN 22KT GOLD



#### THE DEVI HAAR ENCRUSTED WITH FINE RUBIES

GROSS WEIGHT: 73.260 GMS IN 22KT GOLD



# TEMPLE JEWELLERY PENDANT WITH GANESH LAKSHMI

GROSS WEIGHT: 133.960 GMS IN 22KT GOLD



# NOORANI | FESTIVE EDIT'21 KUNDAN & EMERALD GOLD NATH

GROSS WEIGHT: 5.050 GMS IN 22KT GOLD



#### HARE KRISHNA GOLD SET

GROSS WEIGHT: 143.00 GMS IN 22KT GOLD

# THANKYOU



A-273, BHISHMA PITAMAH MA