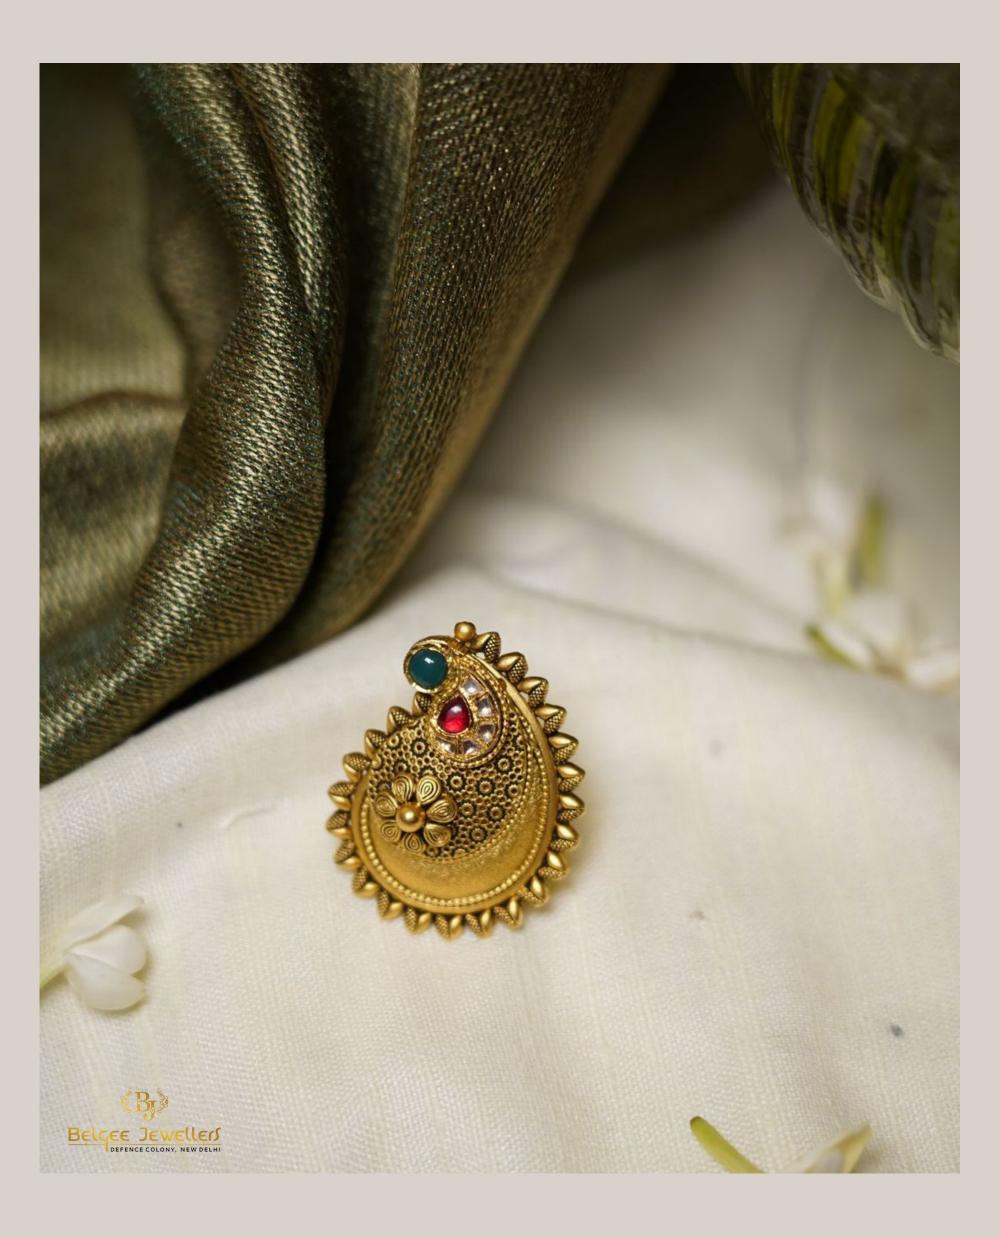

#### **GOLD PAISLEY RING WITH RUBY & EMERALD**

GROSS WEIGHT: 15.100 GMS IN 22KT GOLD