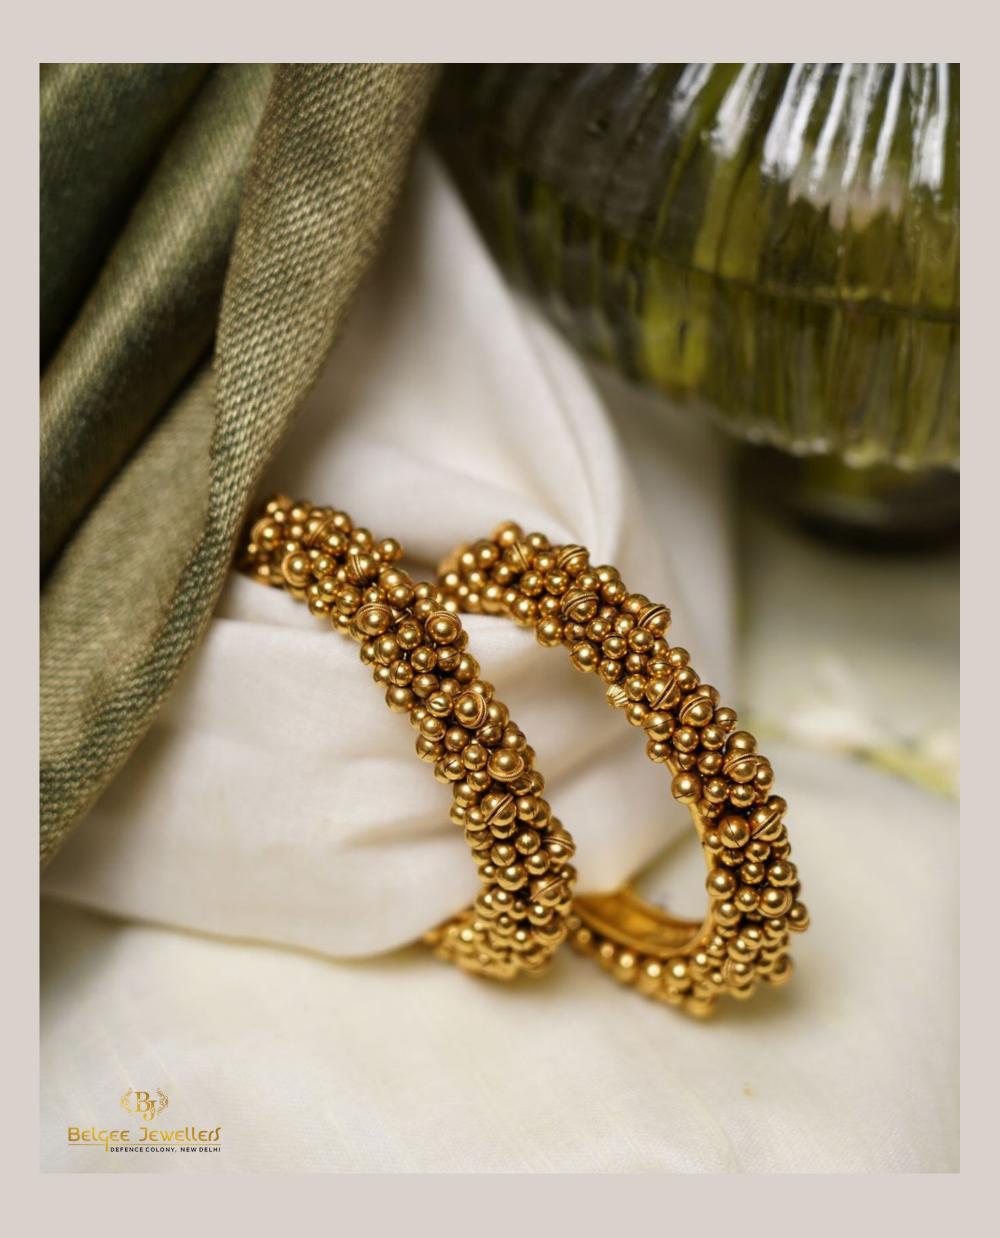

# NOORANI

#### Festive'21

Celebrated across women of all age groups, the 'noorani' collection by Belgee Jewellers consists of heirlooms that are passed on to generations with love, warmth & pride.



A-273, BHISHMA PITAMAH MARG, DEFENCE COLONY,
NEW DELHI
CONTACT: +91-9953950033 | +91-9354839863



#### **GHUNGROO BANGLES IN GOLD**

GROSS WEIGHT: 125.950 GMS IN 22KT GOLD



# GOLD SET WITH PEARLS, RUBIES & EMERALDS

GROSS WEIGHT: 131.200 GMS IN 22KT GOLD



# BRACELET HANDCRAFTED IN GOLD, RUBIES & KUNDAN

GROSS WEIGHT: 42.230 GMS IN 22KT GOLD



#### GOLD EARRINGS ENCRUSTED WITH RUBIES

GROSS WEIGHT: 21.131 GMS IN 22KT GOLD



#### **CLASSIC PAIR OF BANGLES IN GOLD**

GROSS WEIGHT: 101.050 GMS IN 22KT GOLD



# GOLD RING ENCRUSTED WITH RUBIES & EMERALDS

GROSS WEIGHT: 15.030 GMS IN 22KT GOLD



# NOORANI | FESTIVE EDIT'21 ENTIQUE GOLD MALA WITH EARRINGS

GROSS WEIGHT: 90.470 GMS IN 22KT GOLD



#### GOLD DEVI BANGLE WITH RUBIES

GROSS WEIGHT: 118.920 GMS IN 22KT GOLD



#### **GOLD PAISLEY RING WITH RUBY & EMERALD**

GROSS WEIGHT: 15.100 GMS IN 22KT GOLD



# ANTIQUE GOLD BANGLE WI