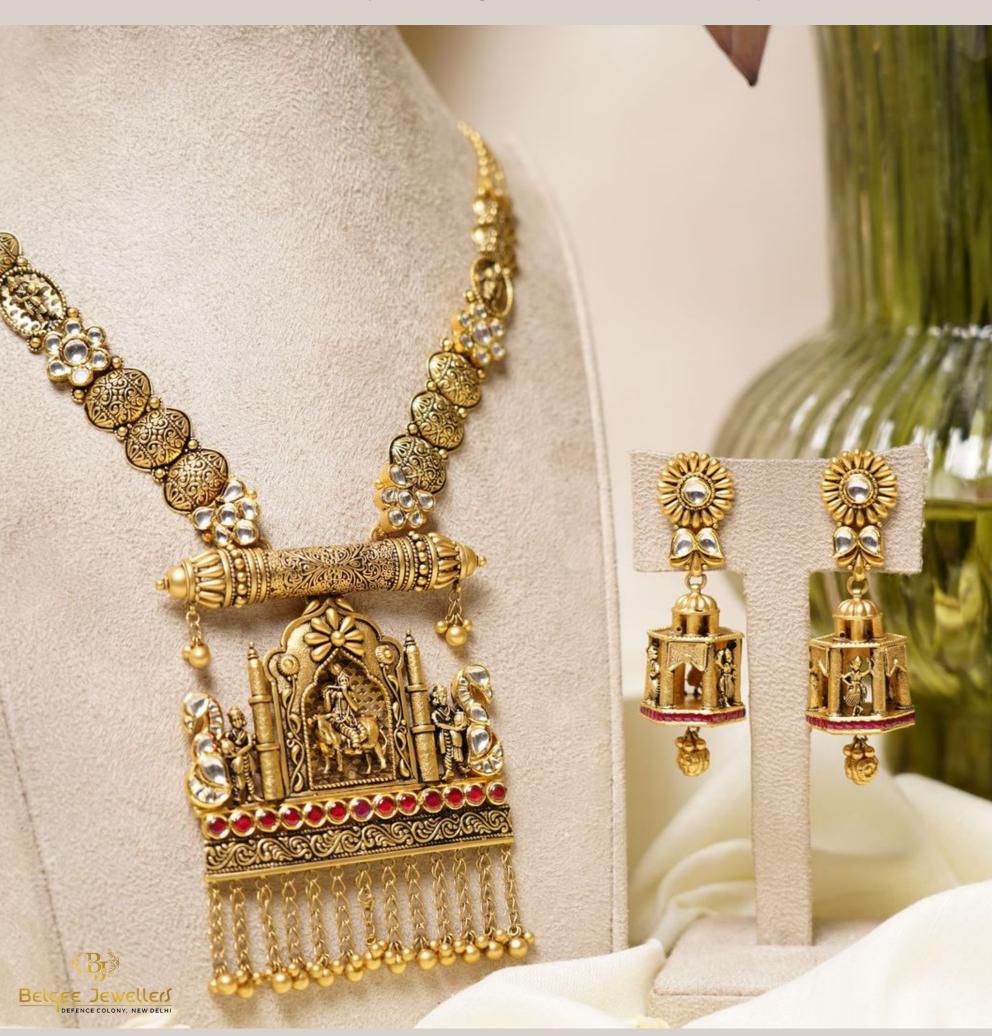

#### RADHAKRISHNA SET HANDCRAFTED IN GOLD

GROSS WEIGHT: 80.461 GMS IN 22KT GOLD