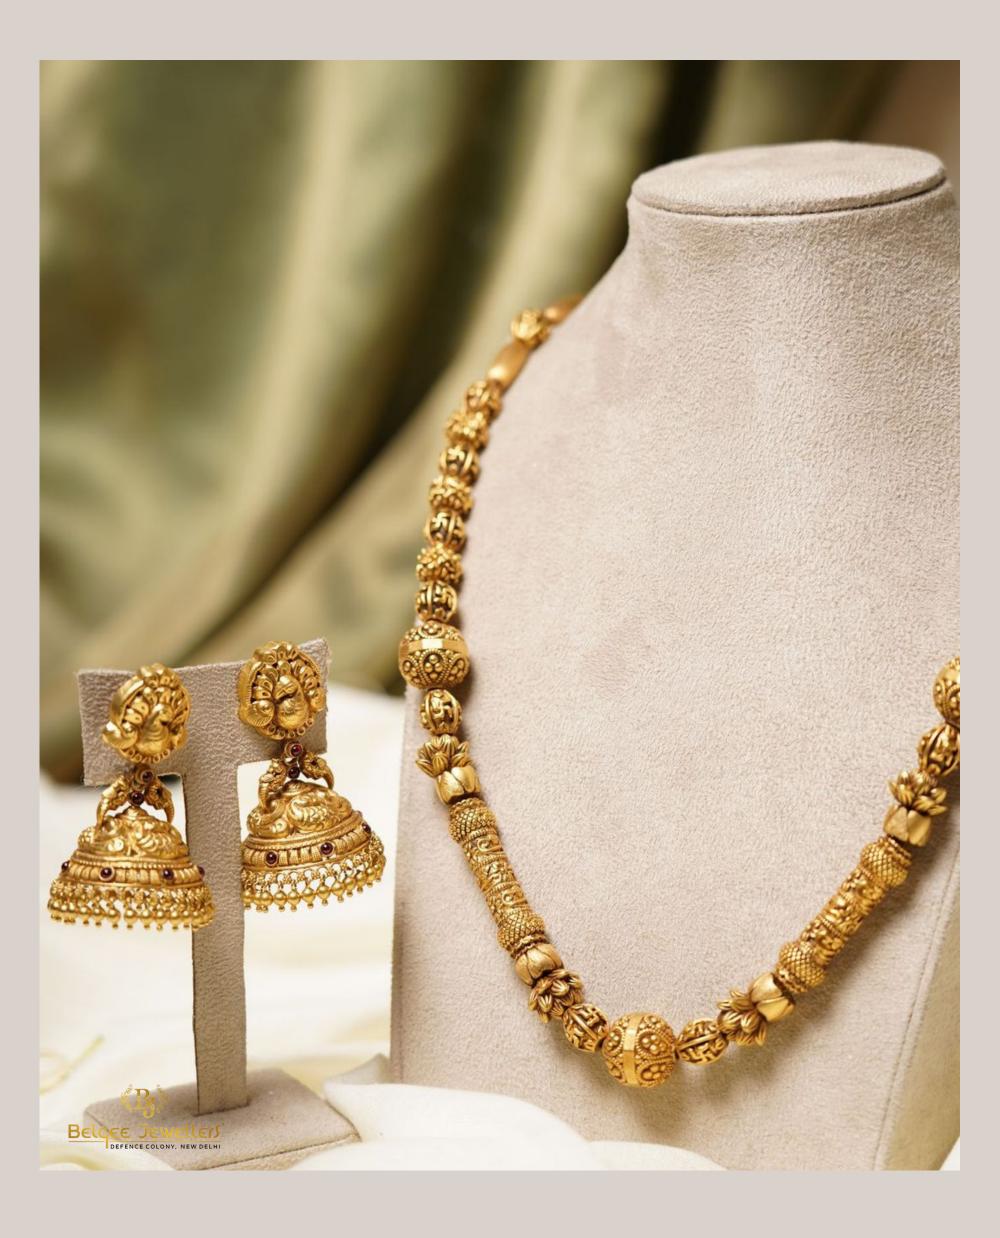

# NOORANI | FESTIVE EDIT'21 ENTIQUE GOLD MALA WITH EARRINGS

GROSS WEIGHT: 90.470 GMS IN 22KT GOLD