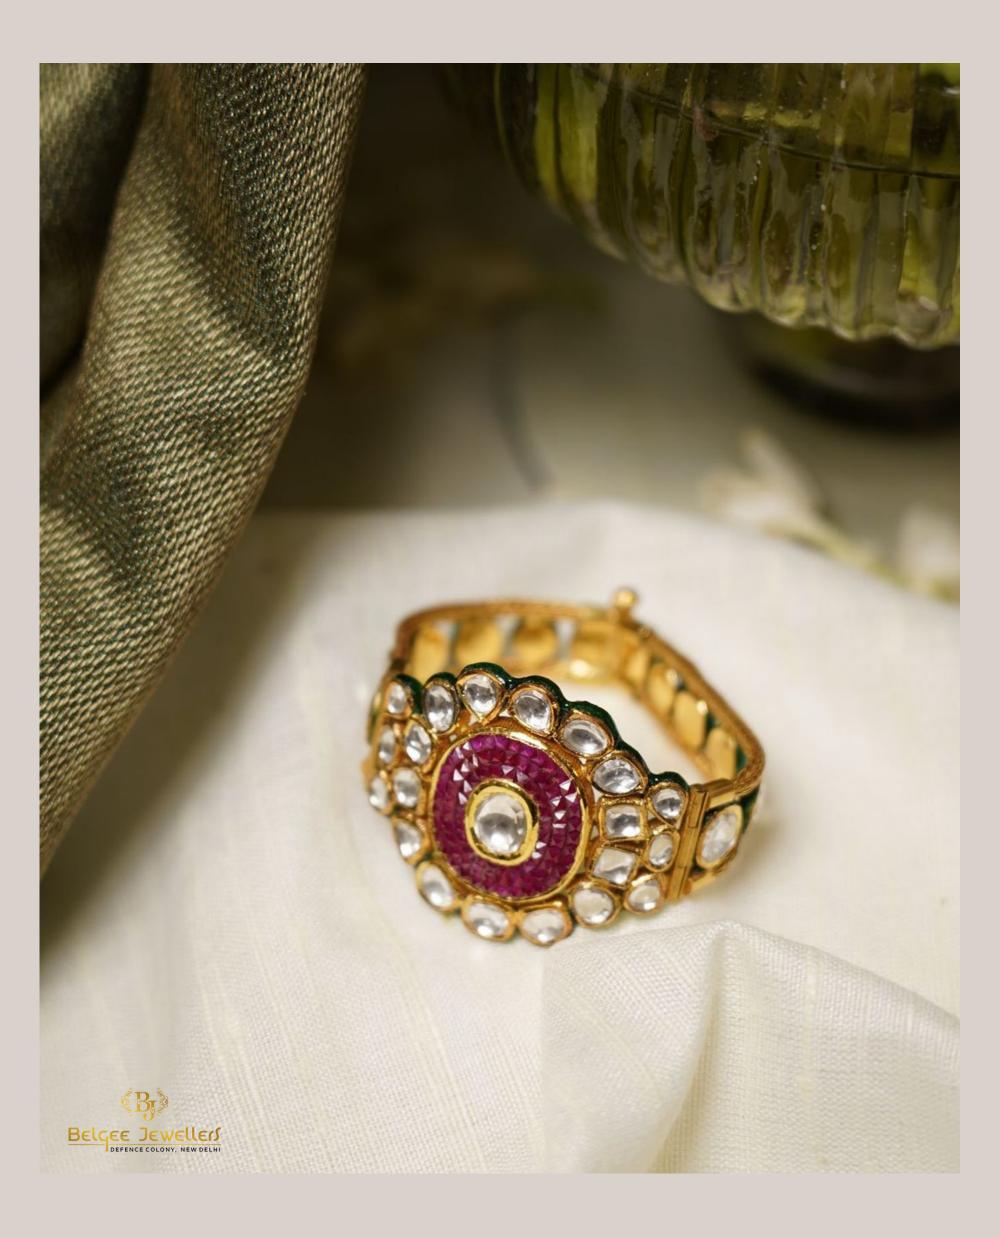

# BRACELET HANDCRAFTED IN GOLD, RUBIES & KUNDAN

GROSS WEIGHT: 42.230 GMS IN 22KT GOLD