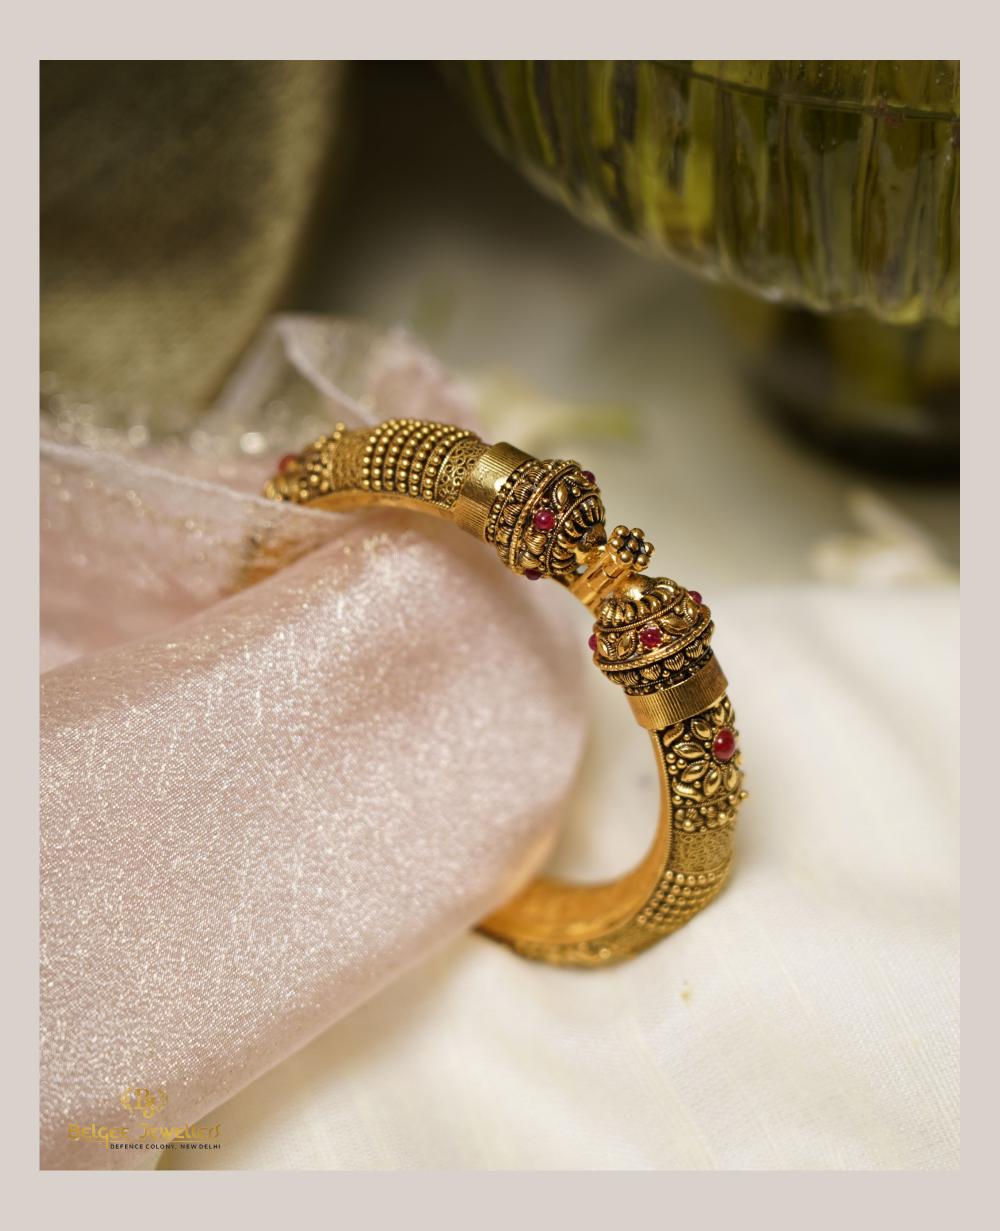

3950033 | +91-9354839863



#### **GHUNGROO BANGLES IN GOLD**

GROSS WEIGHT: 125.950 GMS IN 22KT GOLD



# GOLD SET WITH PEARLS, RUBIES & EMERALDS

GROSS WEIGHT: 131.200 GMS IN 22KT GOLD



# BRACELET HANDCRAFTED IN GOLD, RUBIES & KUNDAN

GROSS WEIGHT: 42.230 GMS IN 22KT GOLD



#### GOLD EARRINGS ENCRUSTED WITH RUBIES

GROSS WEIGHT: 21.131 GMS IN 22KT GOLD



#### **CLASSIC PAIR OF BANGLES IN GOLD**

GROSS WEIGHT: 101.050 GMS IN 22KT GOLD



# GOLD RING ENCRUSTED WITH RUBIES & EMERALDS

GROSS WEIGHT: 15.030 GMS IN 22KT GOLD



# NOORANI | FESTIVE EDIT'21 ENTIQUE GOLD MALA WITH EARRINGS

GROSS WEIGHT: 90.470 GMS IN 22KT GOLD



#### GOLD DEVI BANGLE WITH RUBIES

GROSS WEIGHT: 118.920 GMS IN 22KT GOLD



#### **GOLD PAISLEY RING WITH RUBY & EMERALD**

GROSS WEIGHT: 15.100 GMS IN 22KT GOLD



# ANTIQUE GOLD BANGLE WITH RUBIES

GROSS WEIGHT: 50.130 GMS IN 22KT GOLD



#### **ROYAL GOLD RING WITH RUBIES & EMERALD**

GROSS WEIGHT: 14.100 GMS IN 22KT GOLD



#### MALA MADE IN PEARLS & GOLD

GROSS WEIGHT: 72.610 GMS IN 22KT GOLD



#### BIRD CAGE JHUMKIS ENCRUSTED WITH RUBIES

GROSS WEIGHT: 45.990 GMS IN 22KT GOLD



# ANTIQUE GOLD FLORAL WORK BANGLE

GROSS WEIGHT: 60.820 GMS IN 22KT GOLD



#### GOLD EARRINGS FRAMED WITH BASRA PEARLS

GROSS WEIGHT: 29.780 GMS IN 22KT GOLD



#### RADHAKRISHNA SET HANDCRAFTED IN GOLD

GROSS WEIGHT: 80.461 GMS IN 22KT GOLD



### **CLASSIC GOLD MATAR MALA**

GROSS WEIGHT: 18.490 GMS IN 22KT GOLD



# LEAF WORK GOLD EARRINGS SEMI FRAMED WITH BASRA PEARLS

GROSS WEIGHT: 25.510 GMS IN 22KT GOLD



#### THE DEVI HAAR ENCRUSTED WITH FINE RUBIES

GROSS W