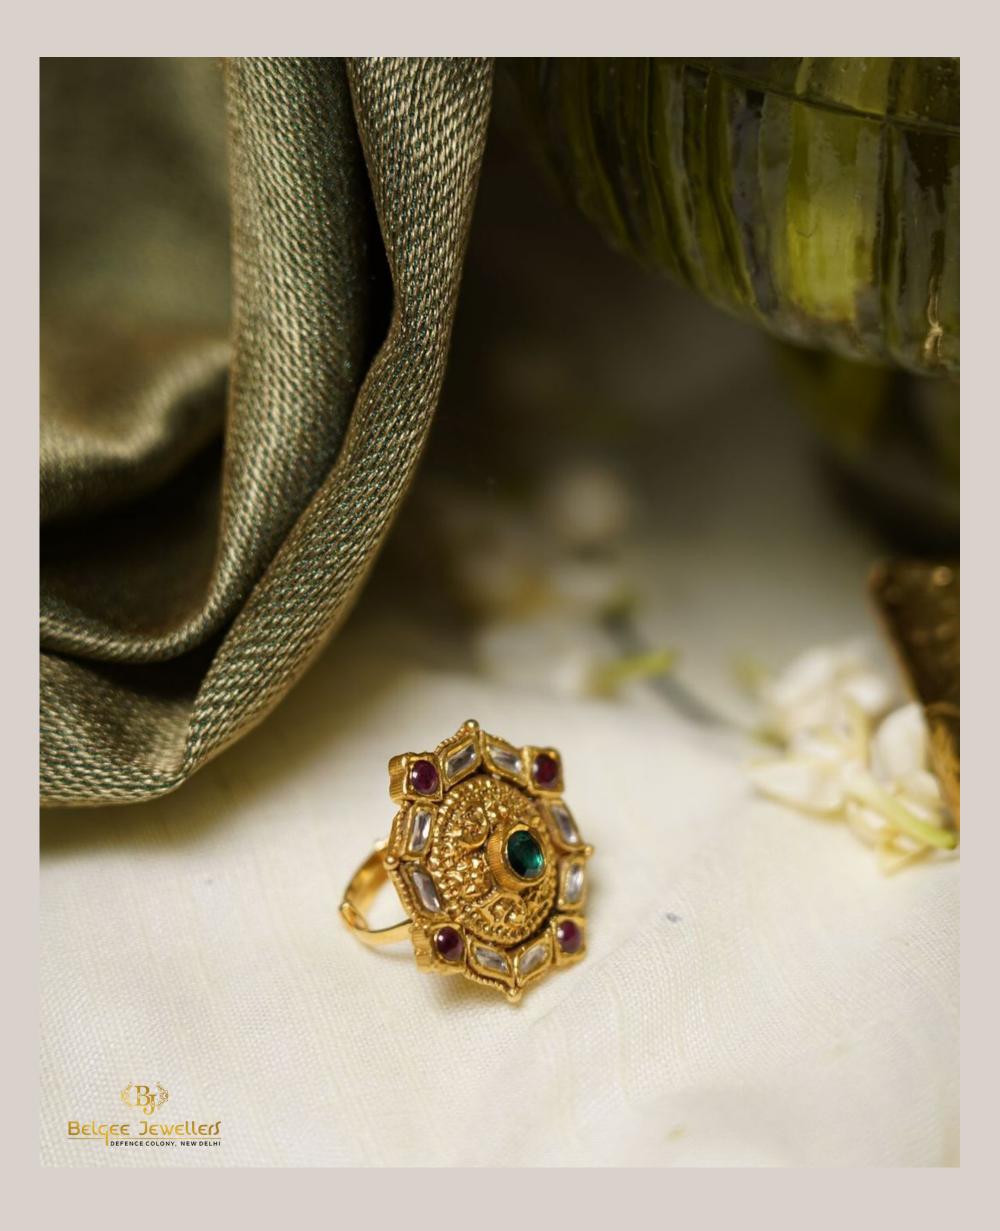

#### **ROYAL GOLD RING WITH RUBIES & EMERALD**

GROSS WEIGHT: 14.100 GMS IN 22KT GOLD