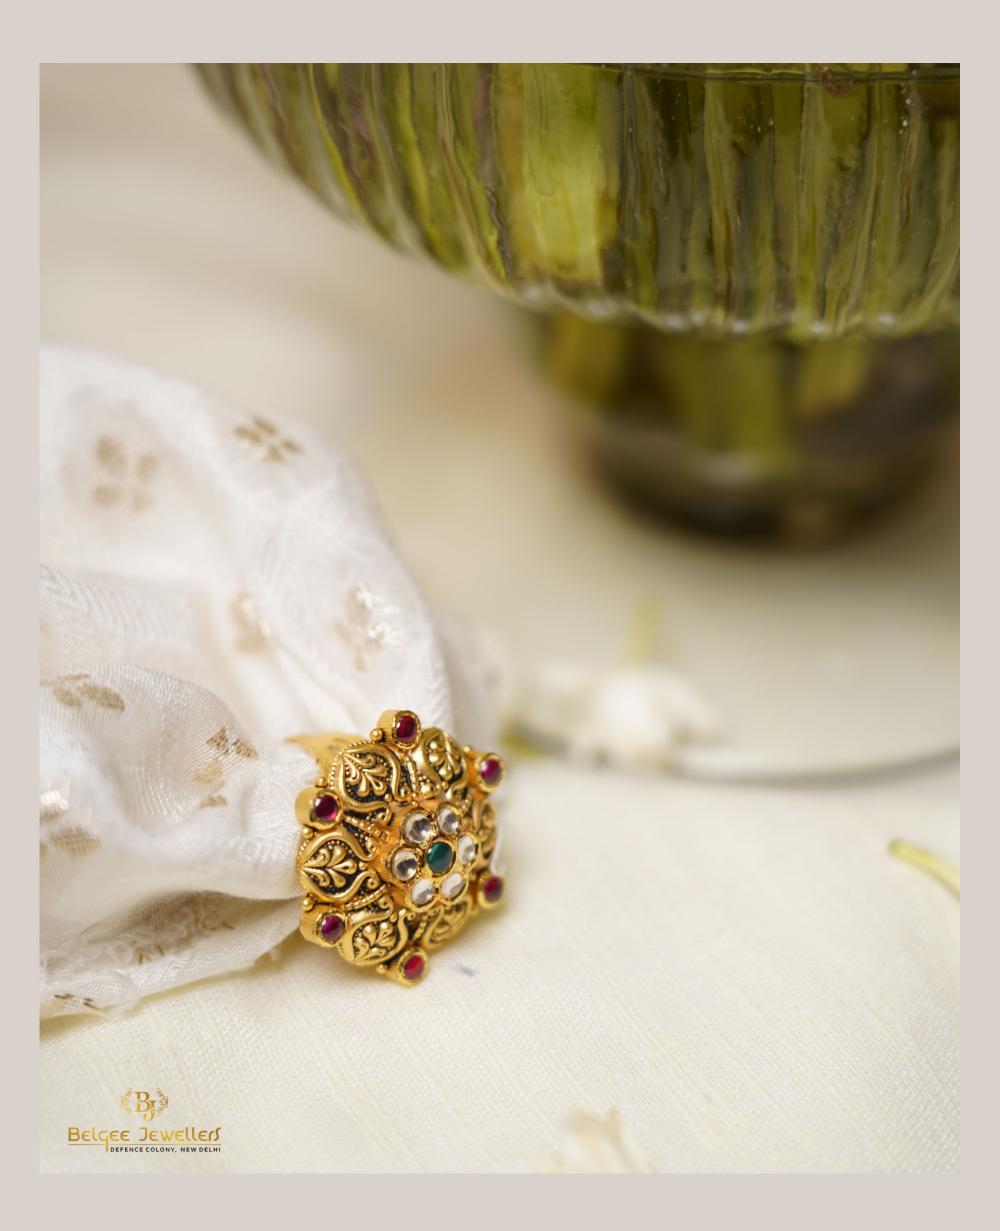

# GOLD RING ENCRUSTED WITH RUBIES & EMERALDS

GROSS WEIGHT: 15.030 GMS IN 22KT GOLD