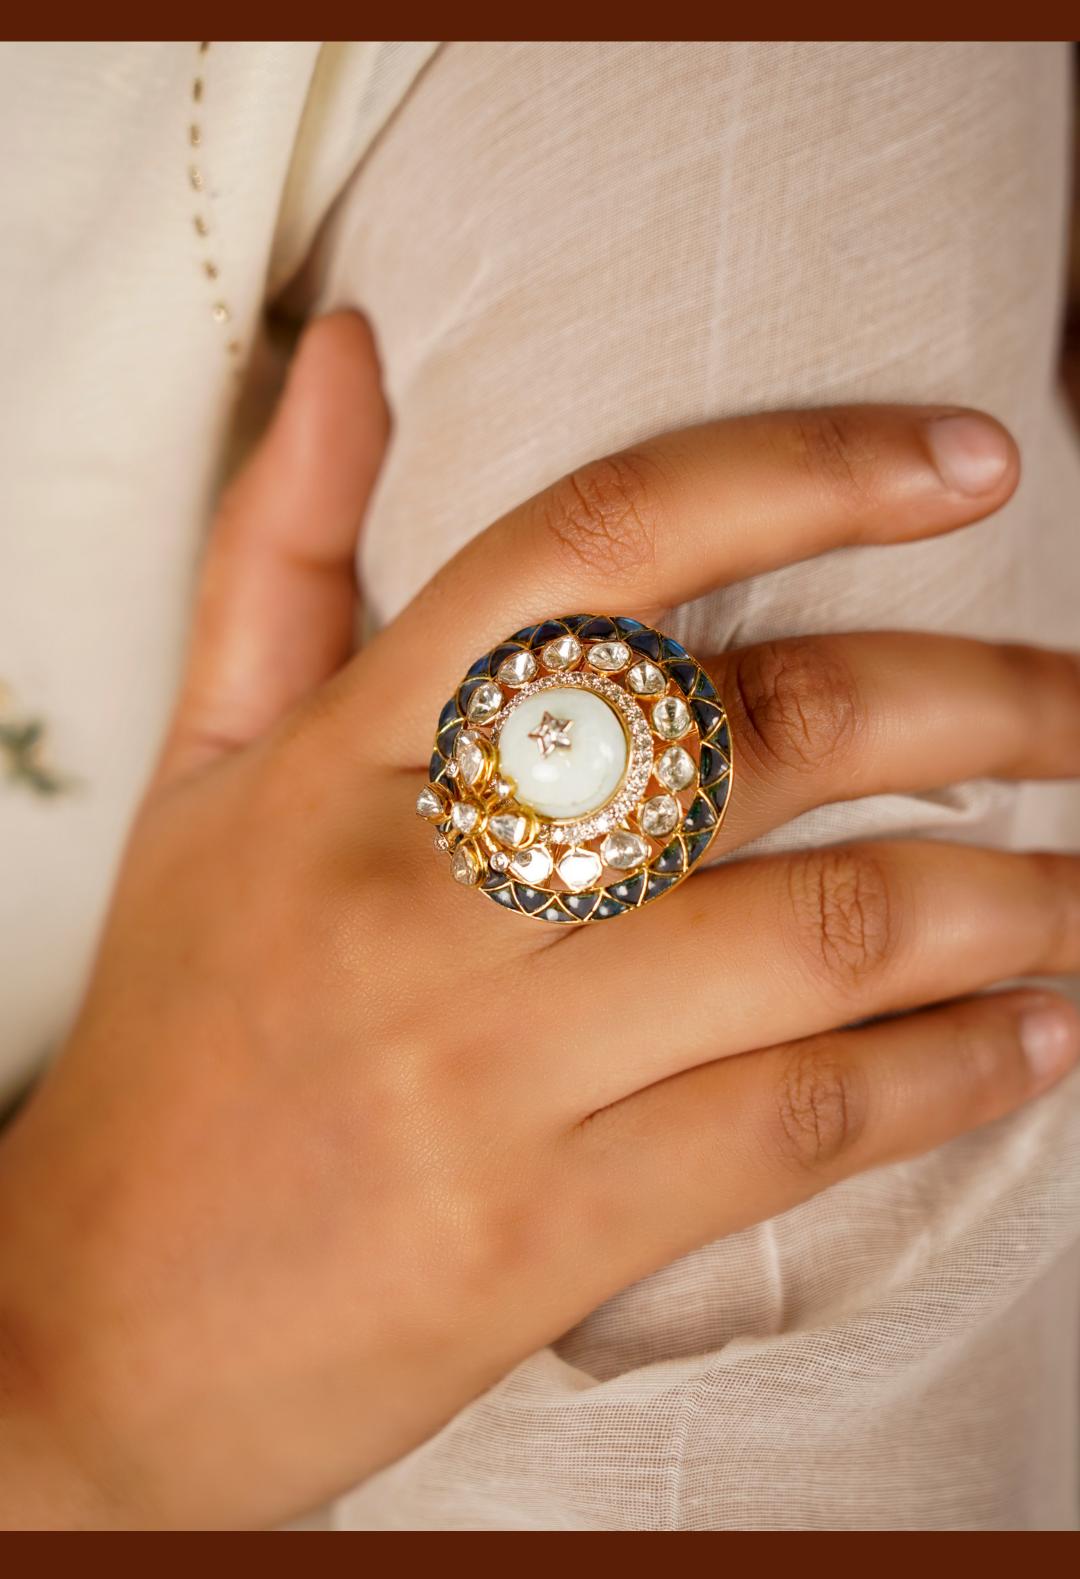

Feroza meenakari work on polki studs - the perfect addition to bridal trousseau.

Blue sapphire uncut polki ring - high on versatility & style.