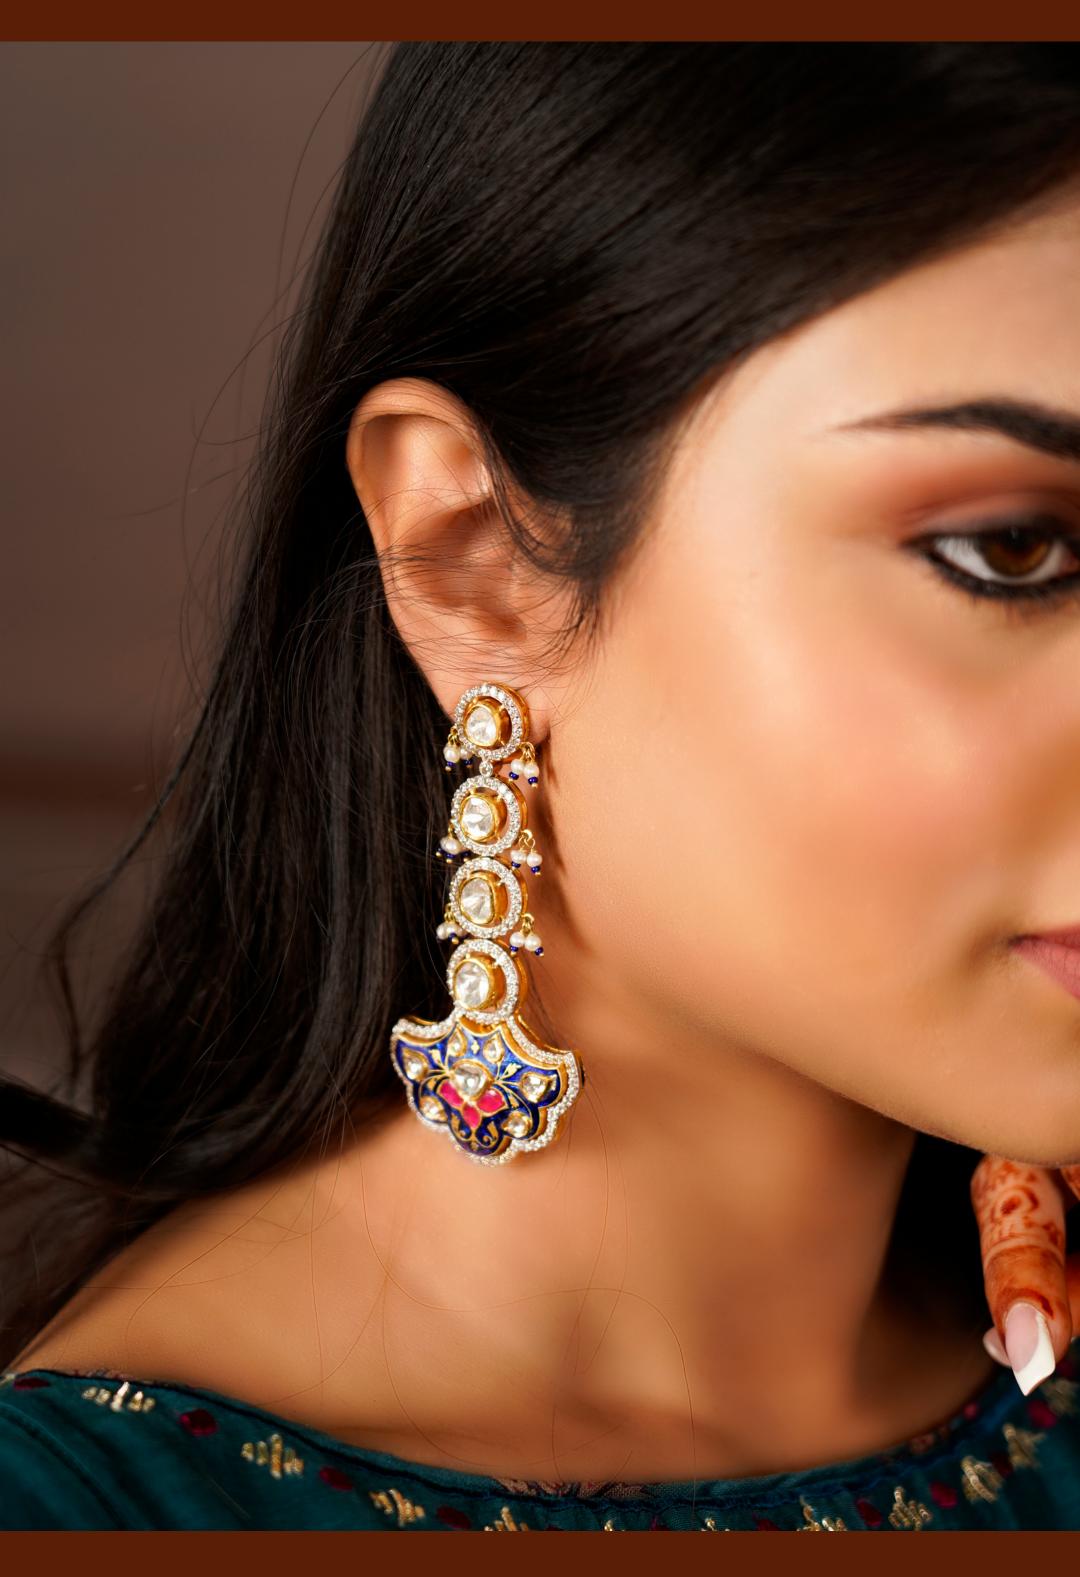

Set of polki danglers worked with pink and midnight blue enamel work.

The modern bride danglers crafted in rubies emeralds and pearls.

Classic polki studs finished with a single drop pearl and rubies.

Jhumkis with delicate meenakari work finished with pearls.