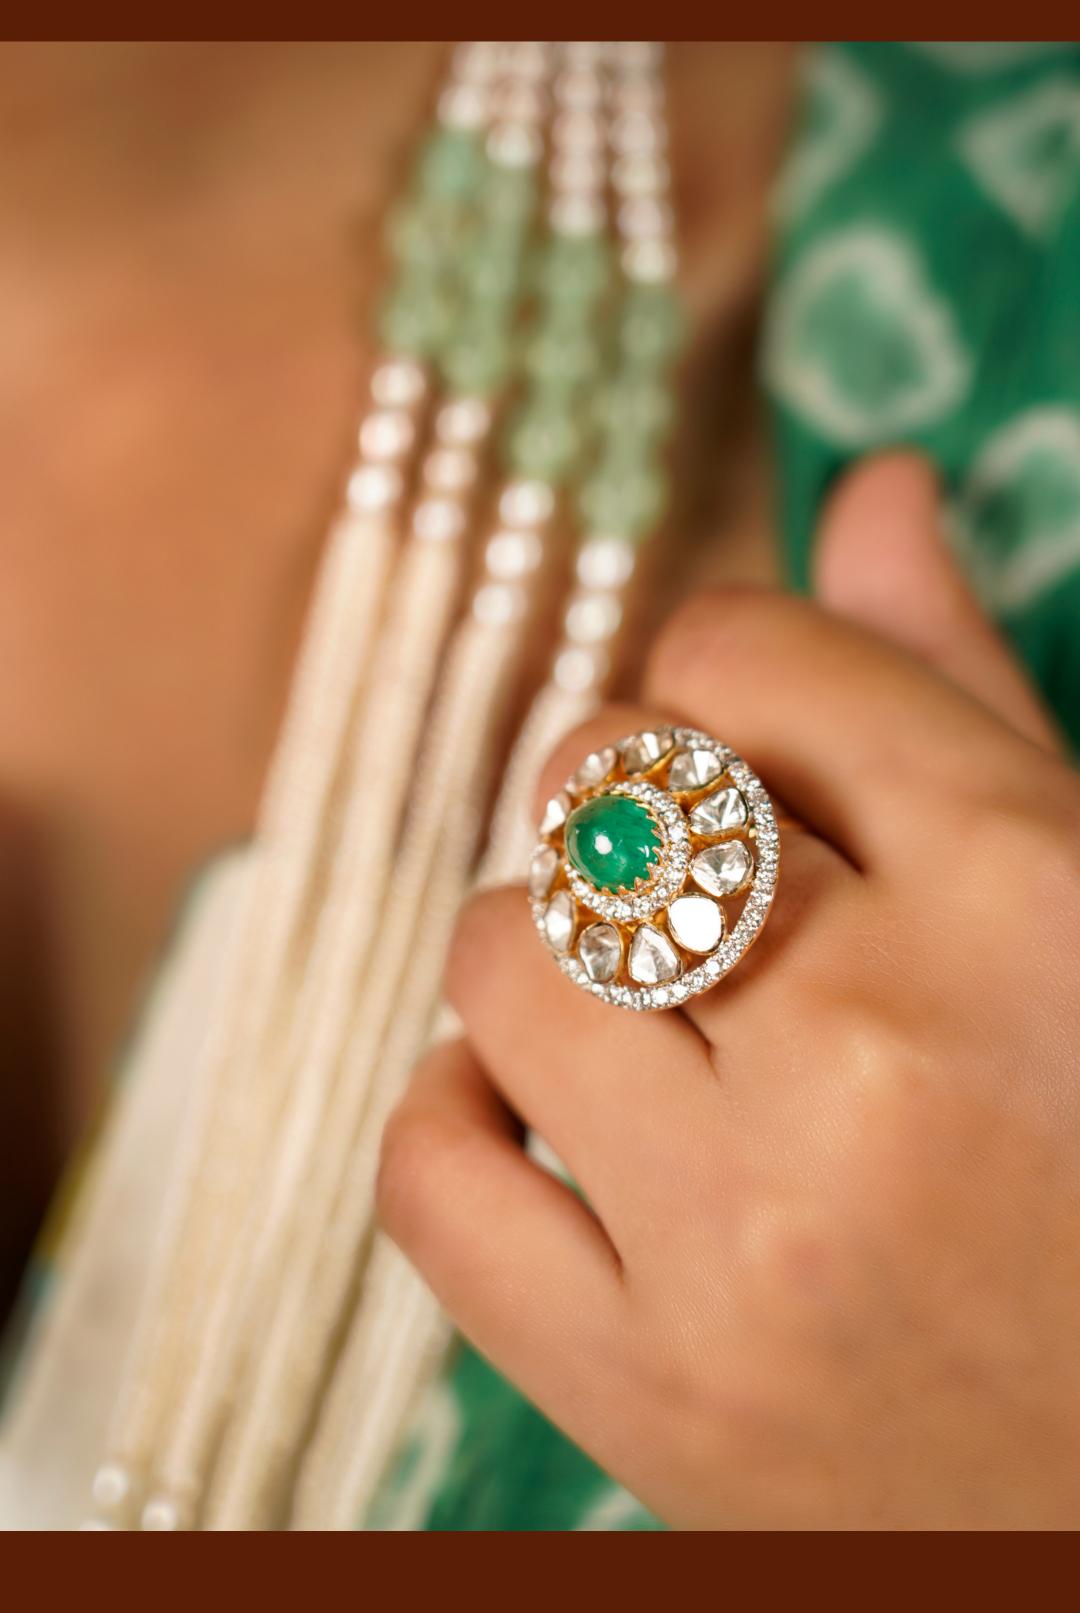

Navrattan studs crafted in gold with uncut polki diamonds.

Traditional bangle crafted with uncut polki diamonds and rubies.

Classic jadau choker set with earrings crafted with rubies pearls and emeralds.