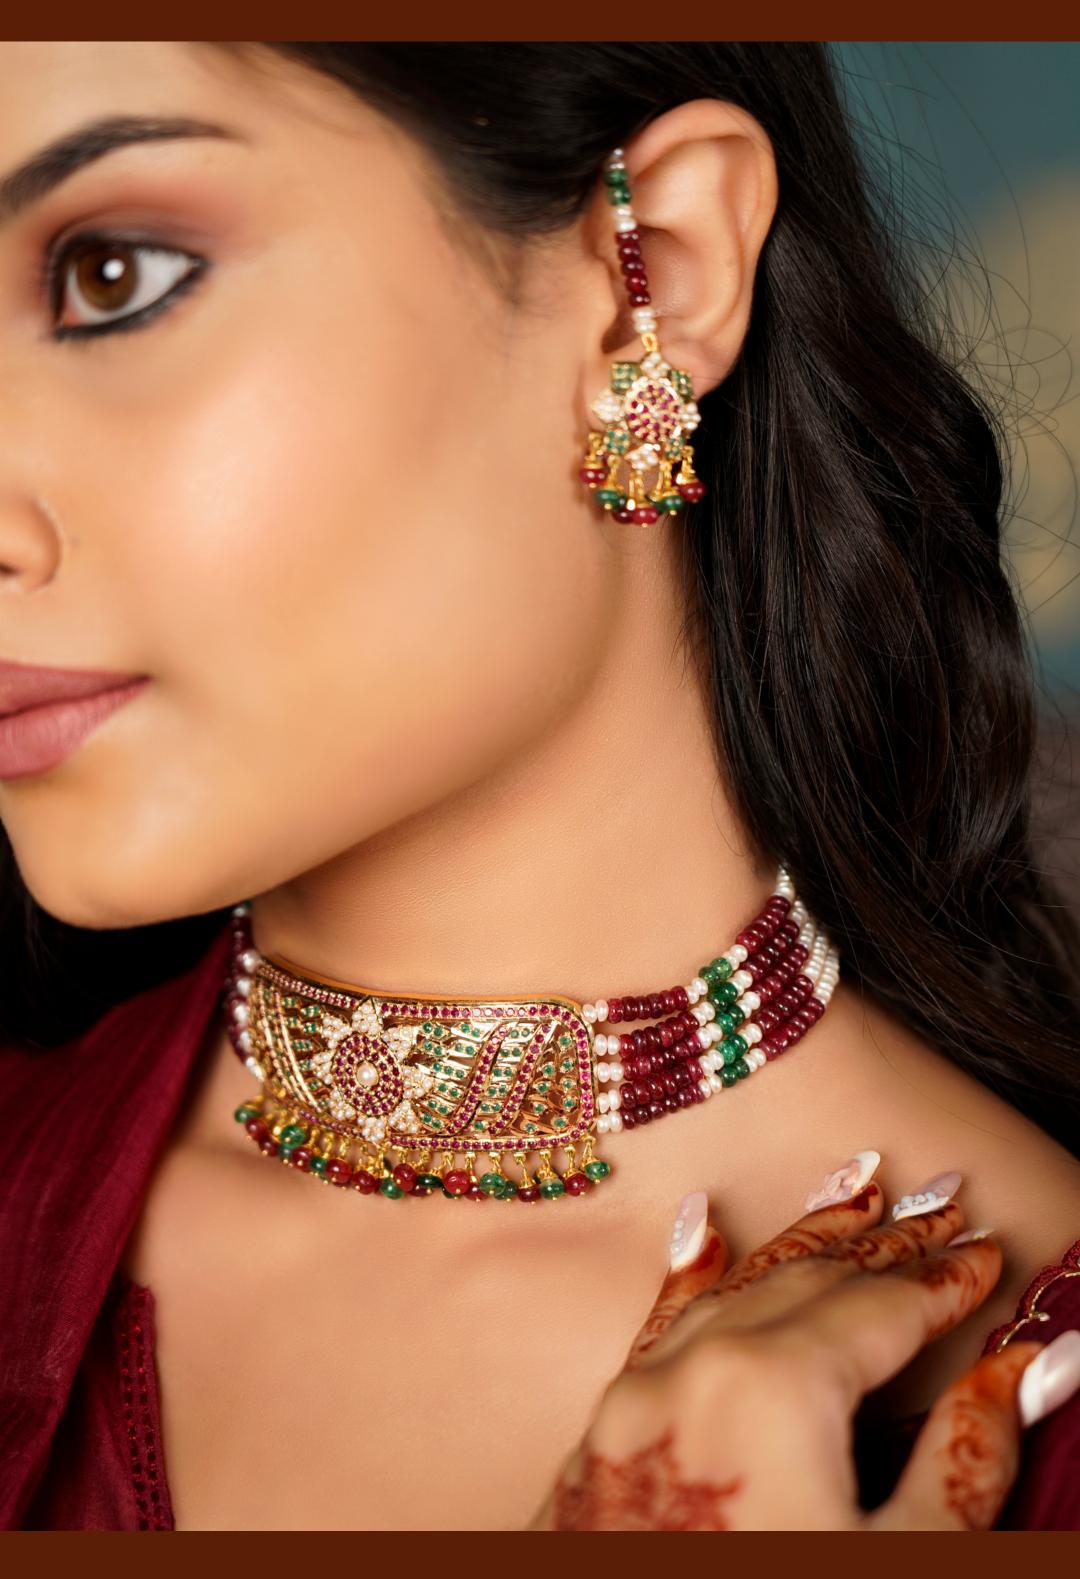

Navrattan studs crafted in gold with uncut polki diamonds.

Traditional bangle crafted with uncut polki diamonds and rubies.

Classic jadau choker set with earrings crafted with rubies pearls and emeralds.