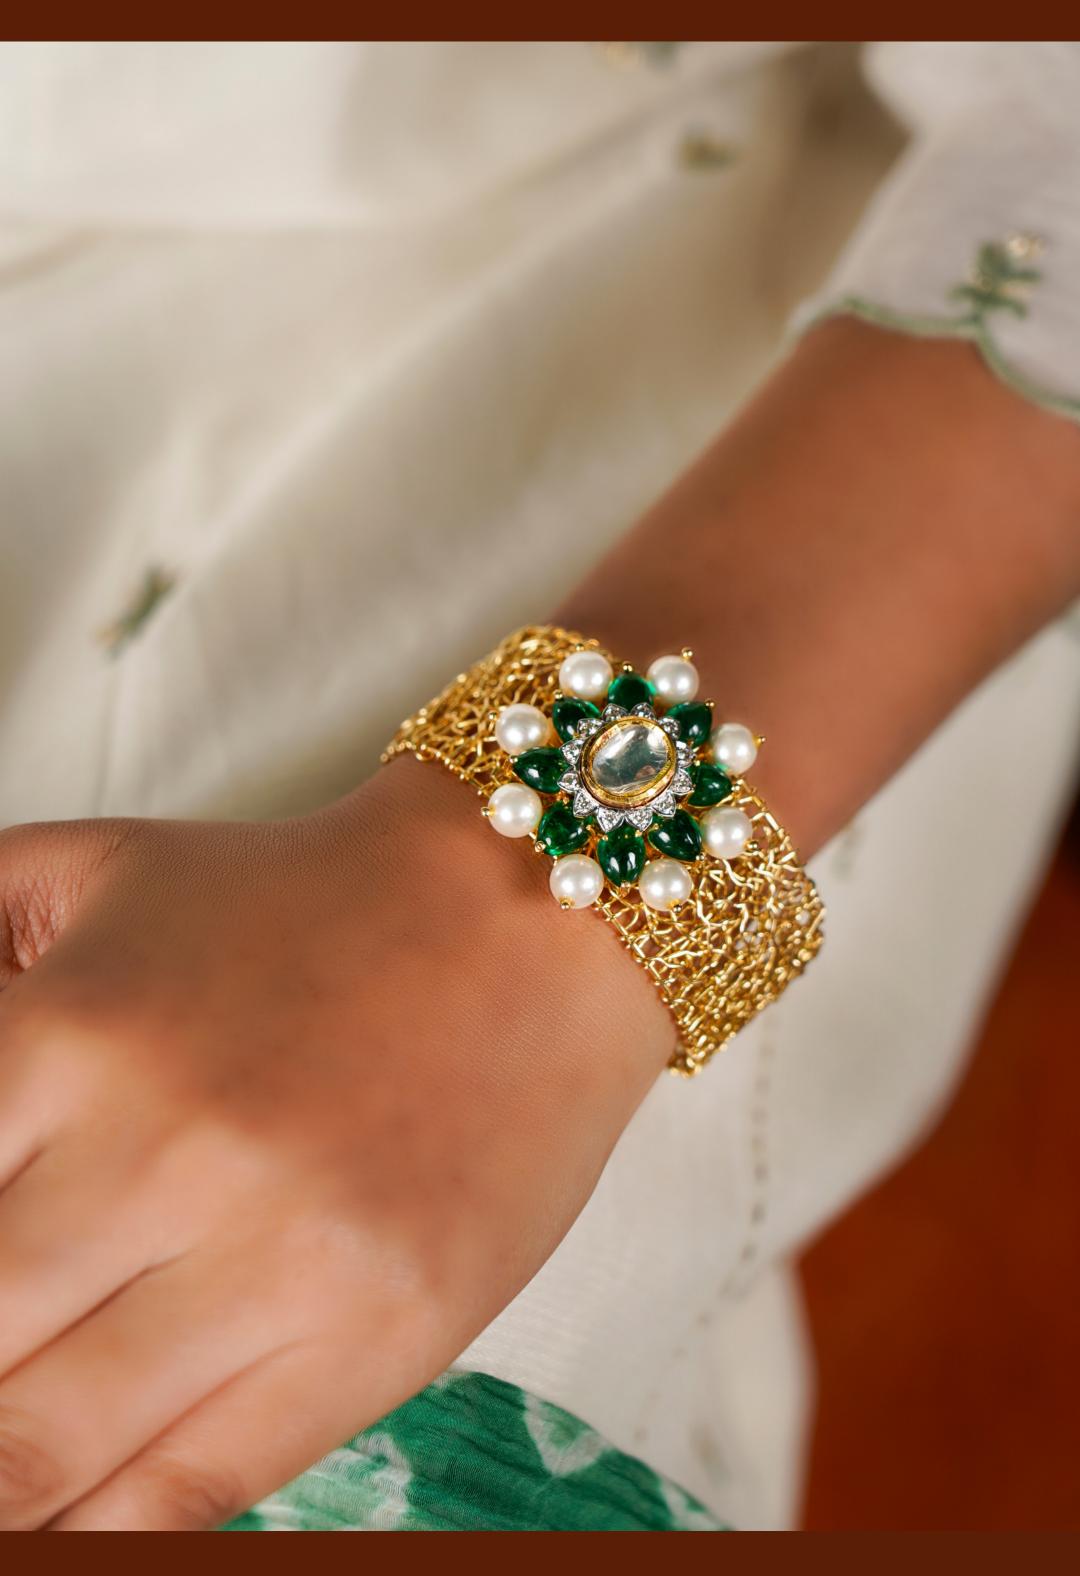

Gold Bracelet Encrusted With Pearls & Emeralds

Oval shaped emerald ring with uncut polki diamonds

Crafted in gold jadau haar with rubies and emeralds.

Long Jhumkis crafted in polki kundan encrusted with pearls and emeralds.