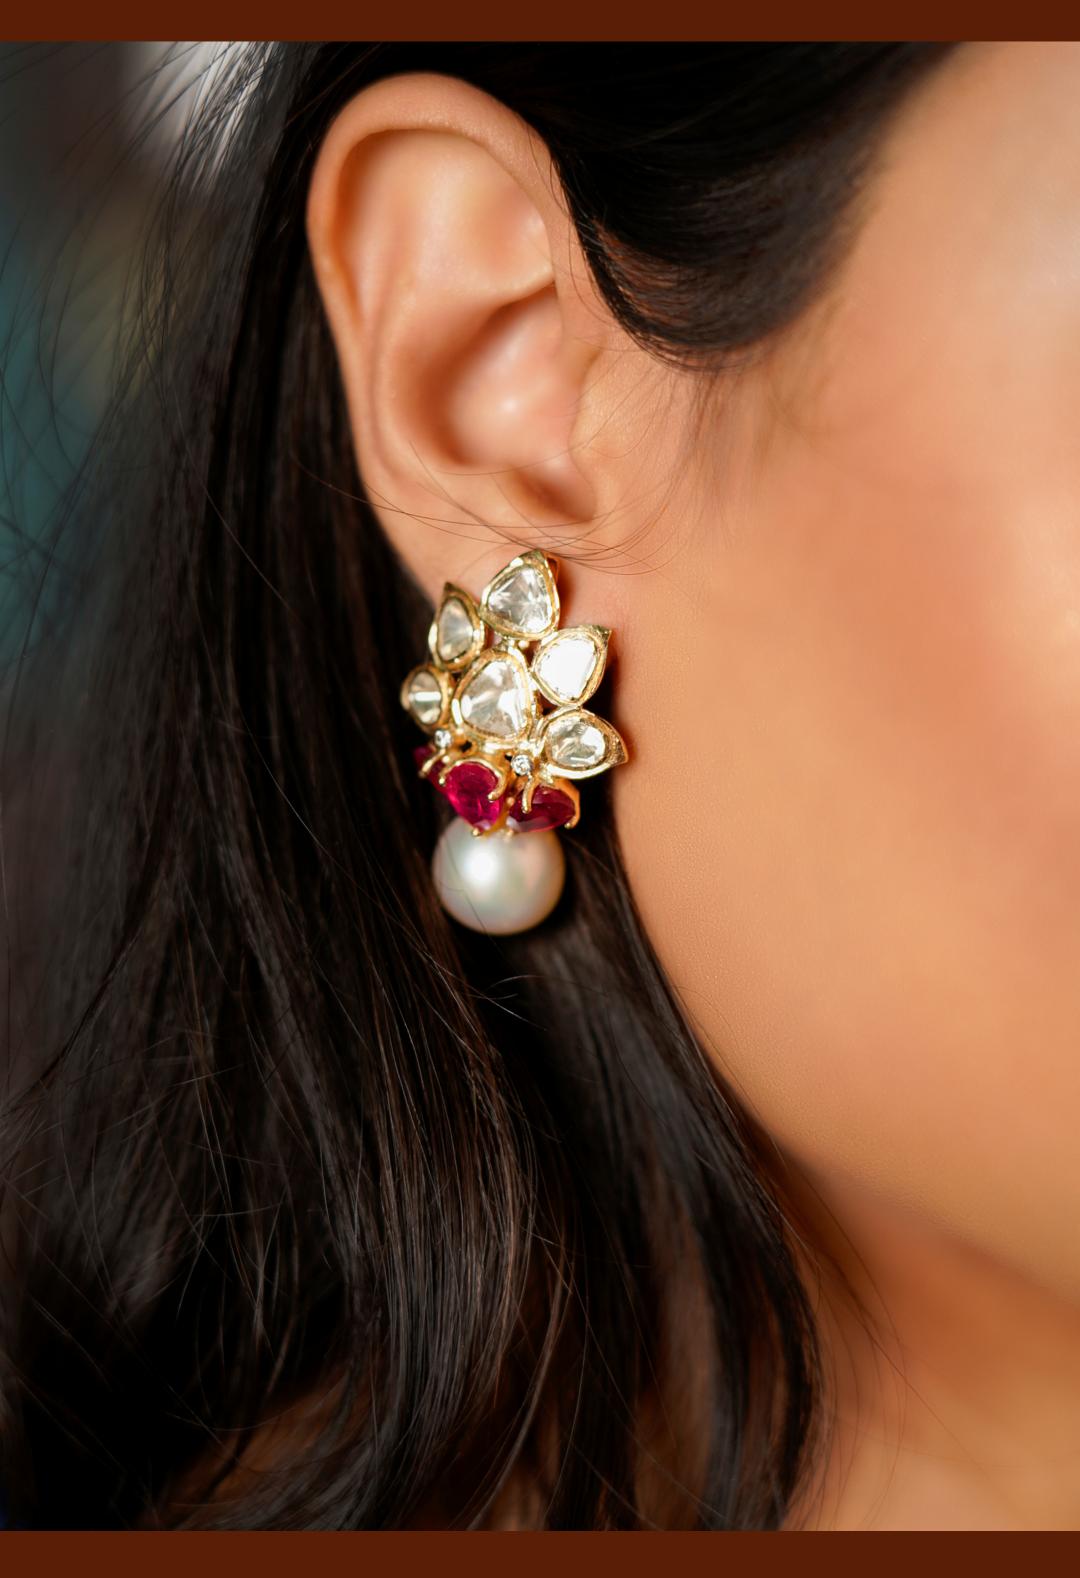

Set of polki danglers worked with pink and midnight blue enamel work.

The modern bride danglers crafted in rubies emeralds and pearls.

Classic polki studs finished with a single drop pearl and rubies.

Jhumkis with delicate meenakari work finished with pearls.