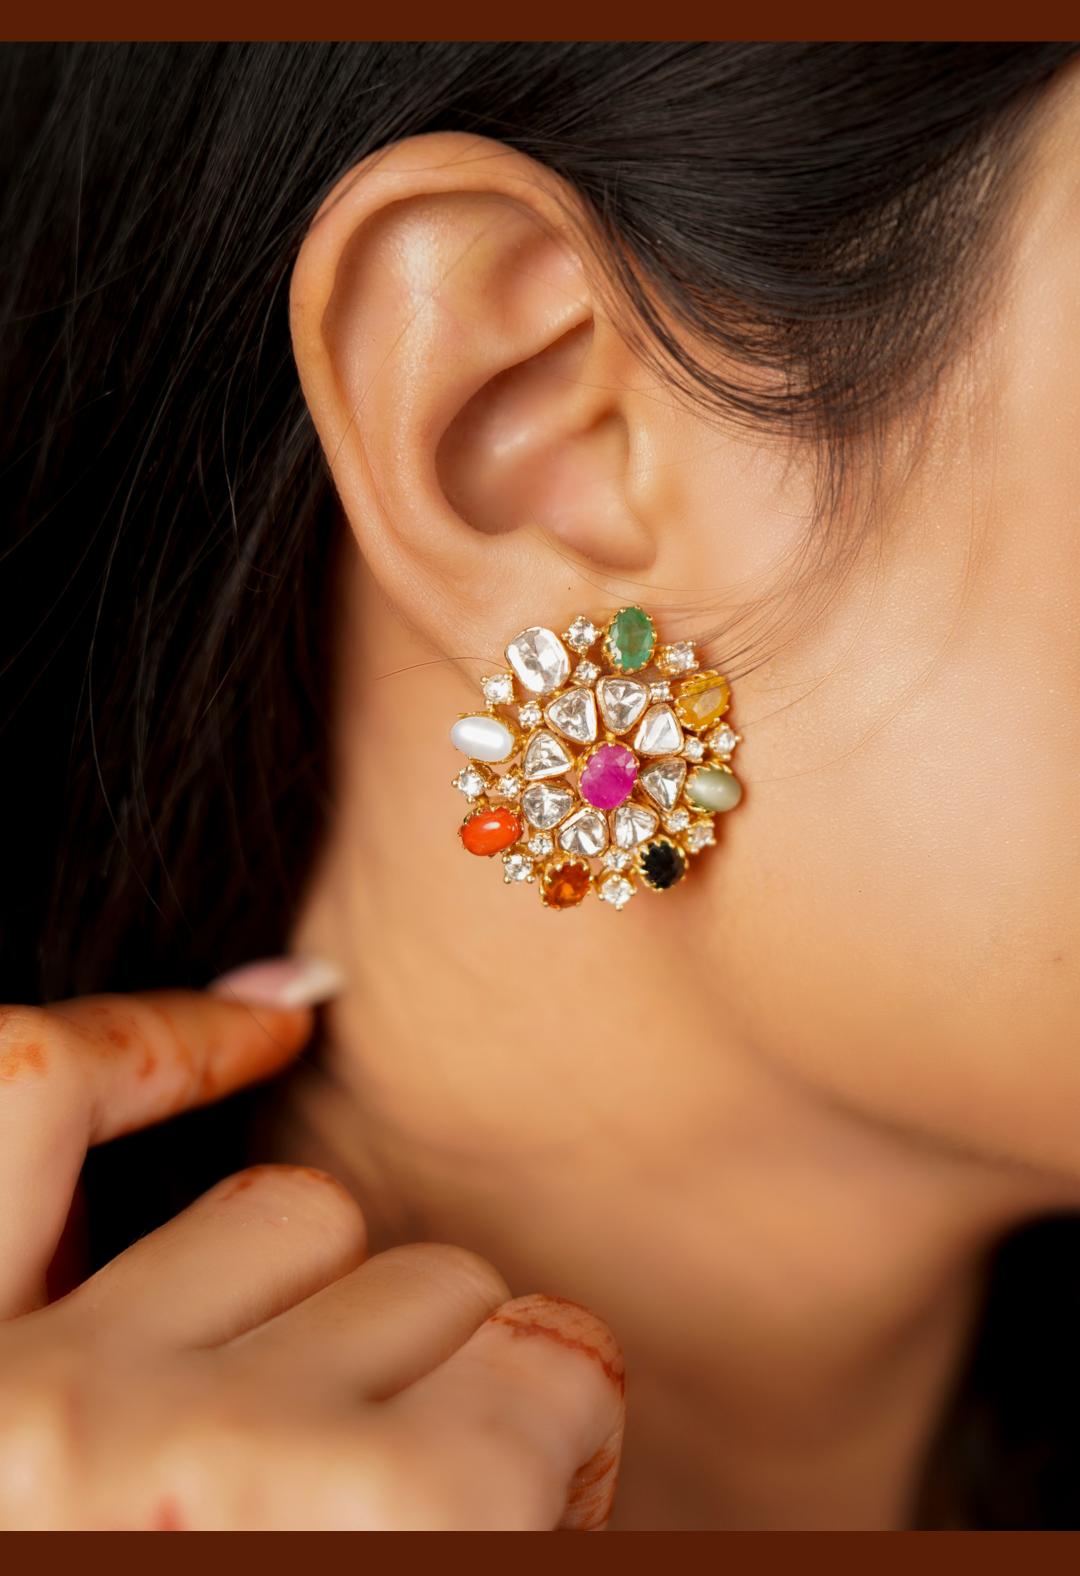

Navrattan studs crafted in gold with uncut polki diamonds.

Traditional bangle crafted with uncut polki diamonds and rubies.

Classic jadau choker set with earrings crafted with rubies pearls and emeralds.