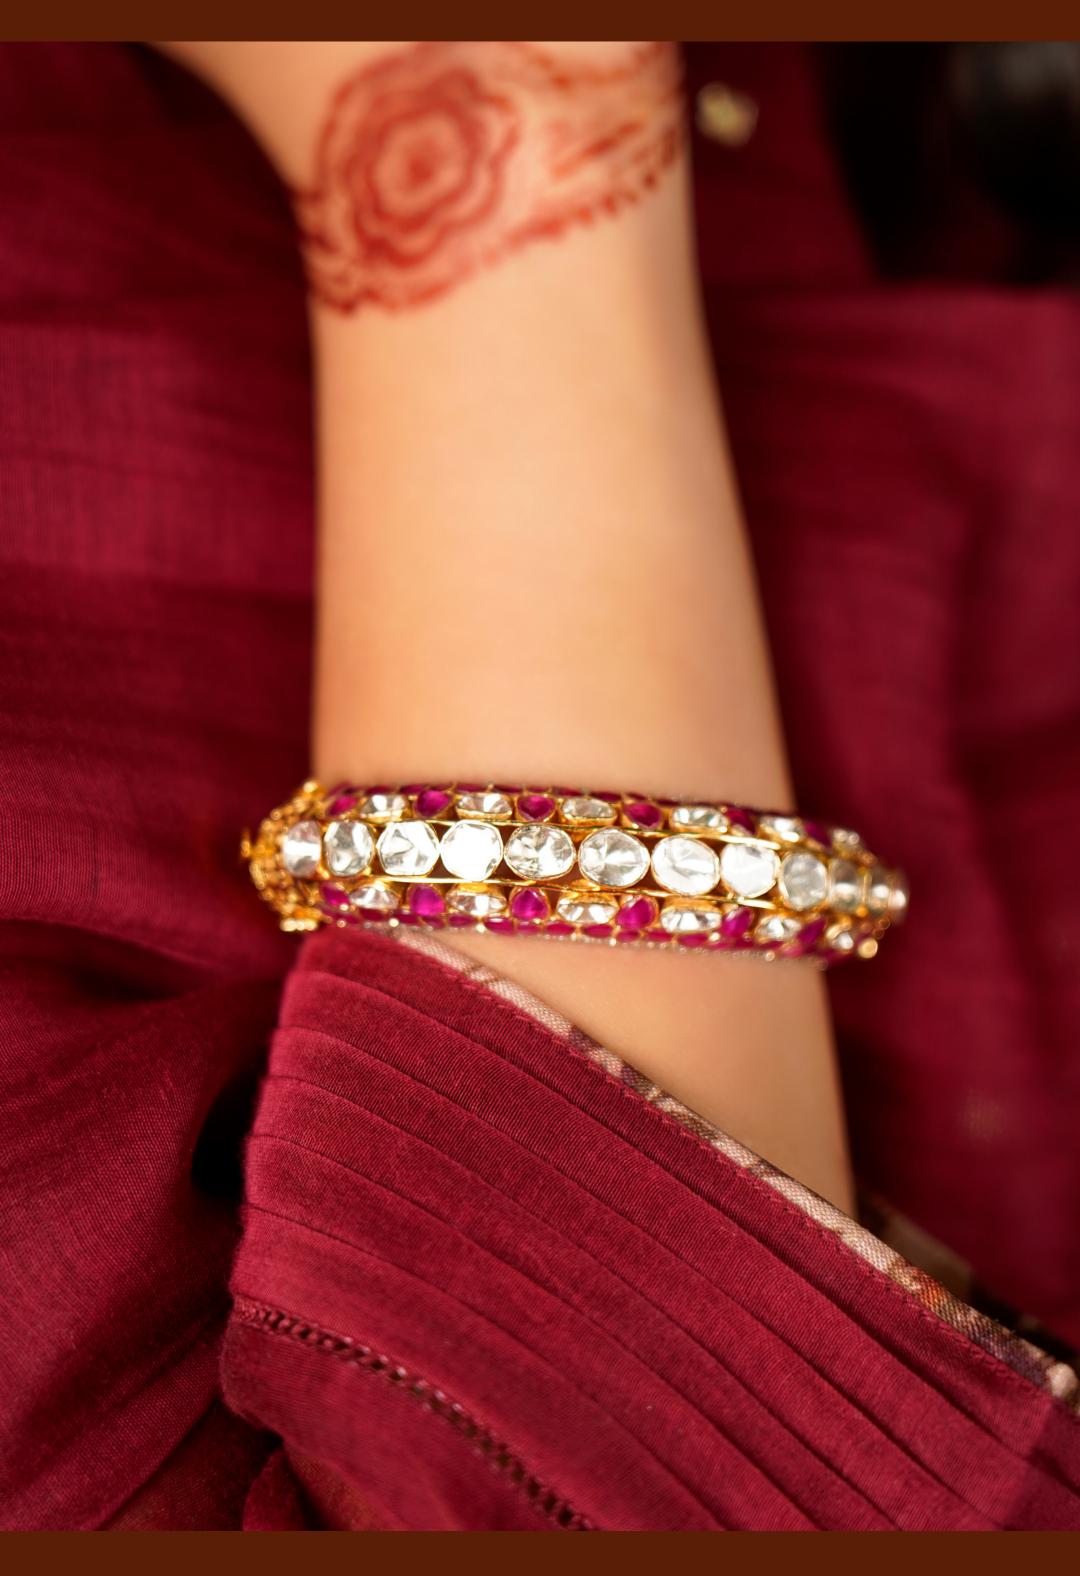

Navrattan studs crafted in gold with uncut polki diamonds.

Traditional bangle crafted with uncut polki diamonds and rubies.

Classic jadau choker set with earrings crafted with rubies pearls and emeralds.