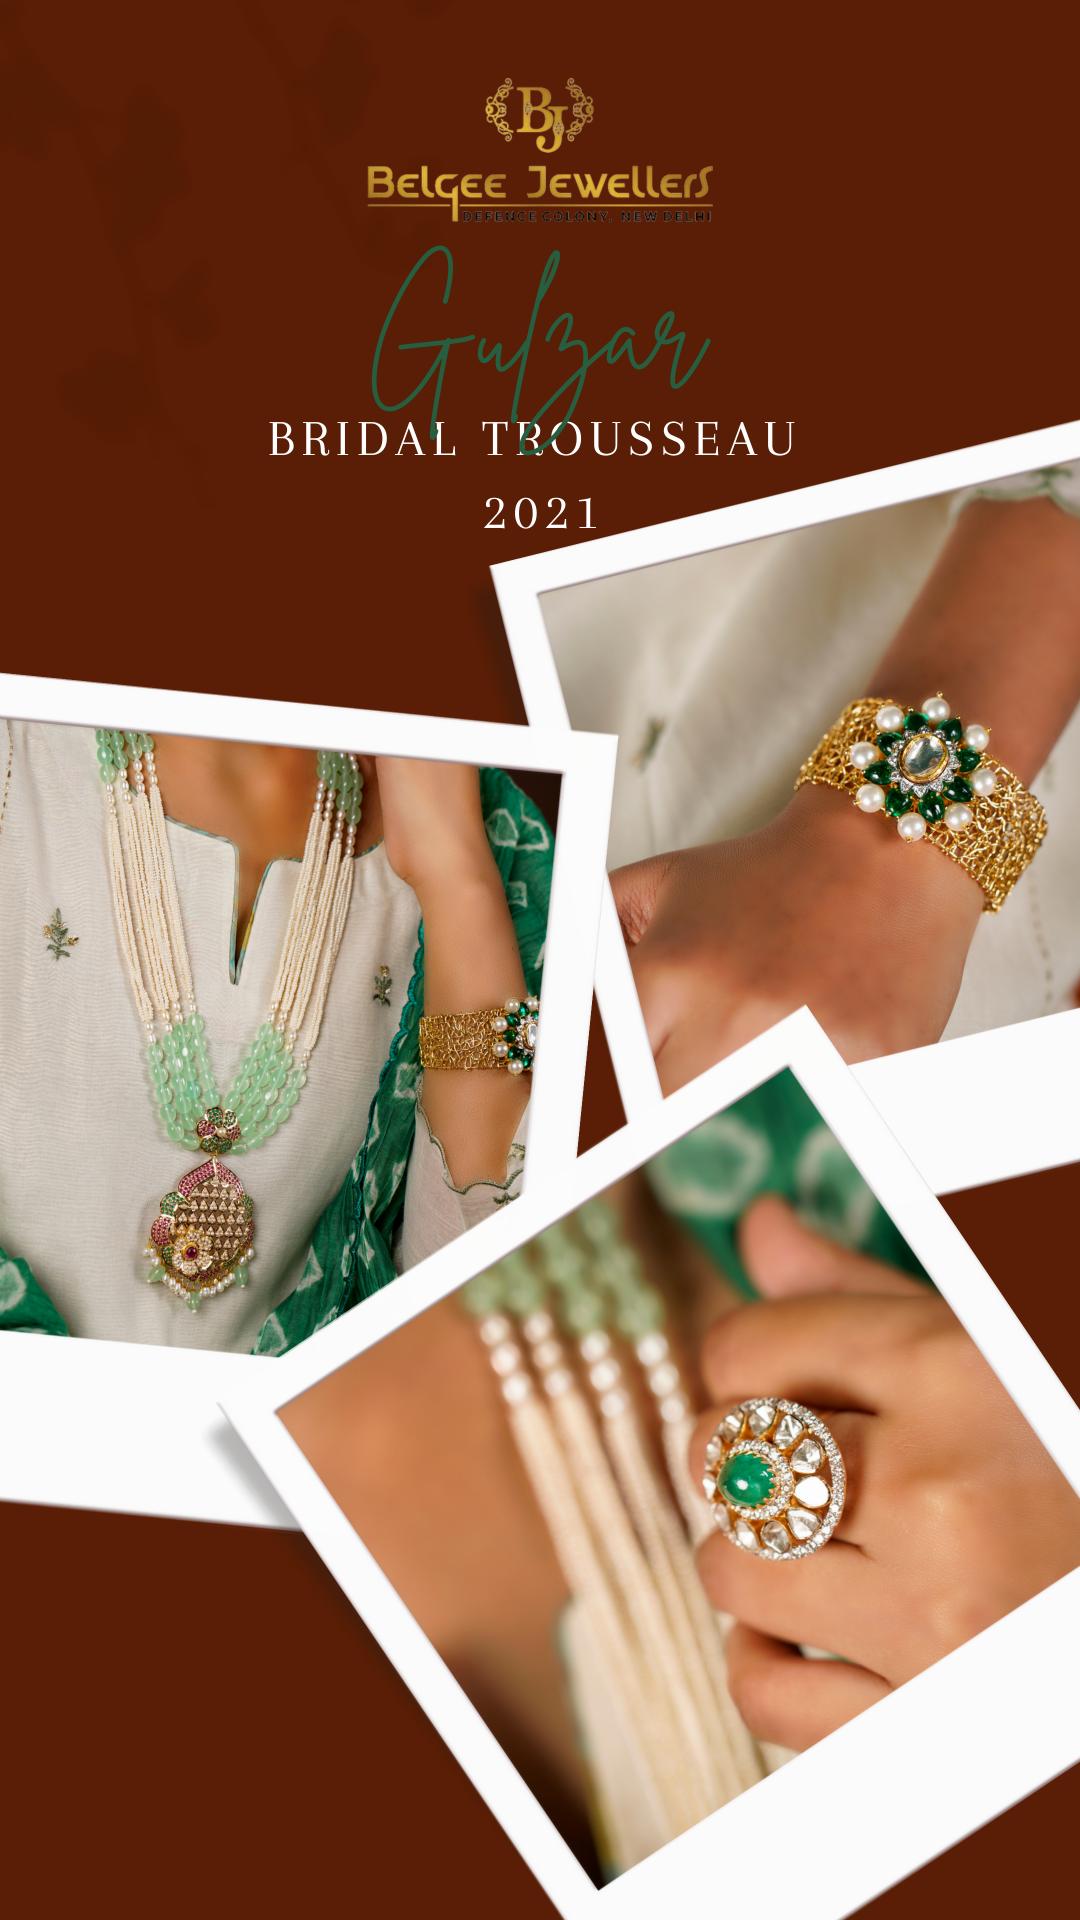

Gold Bracelet Encrusted With Pearls & Emeralds

Oval shaped emerald ring with uncut polki diamonds

Crafted in gold jadau haar with rubies and emeralds.

Long Jhumkis crafted in polki kundan encrusted with pearls and emeralds.