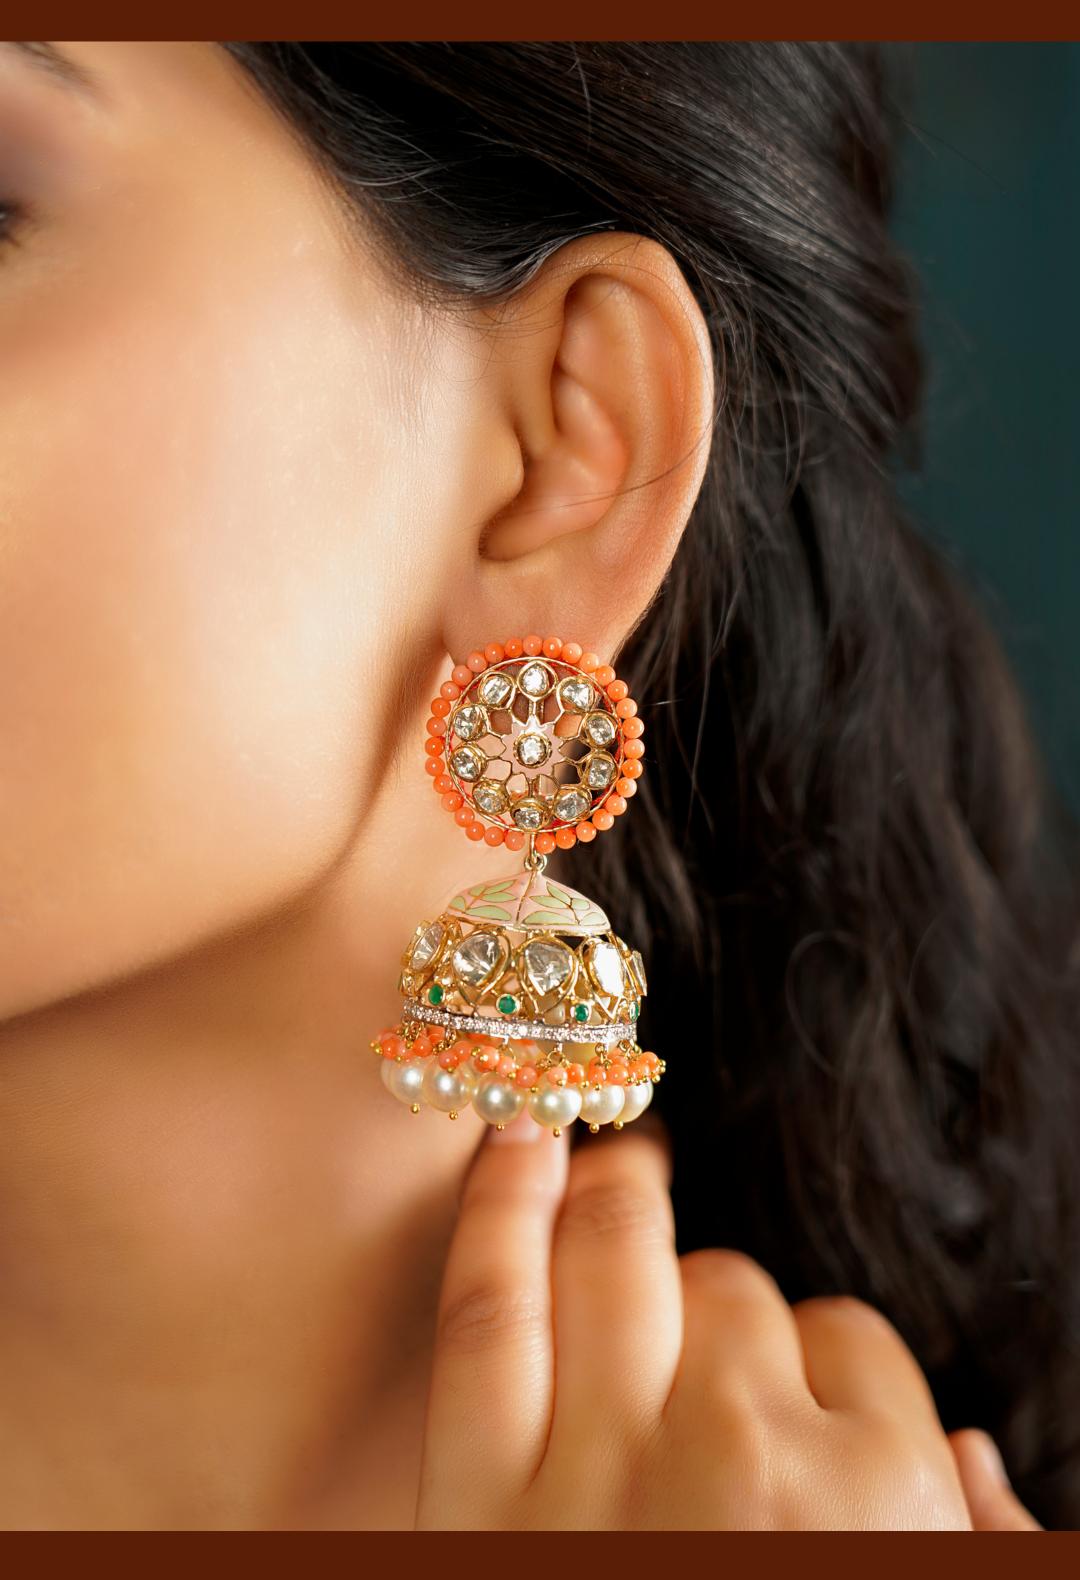

Feroza meenakari work on polki studs - the perfect addition to bridal trousseau.

Blue sapphire uncut polki ring - high on versatility & style.