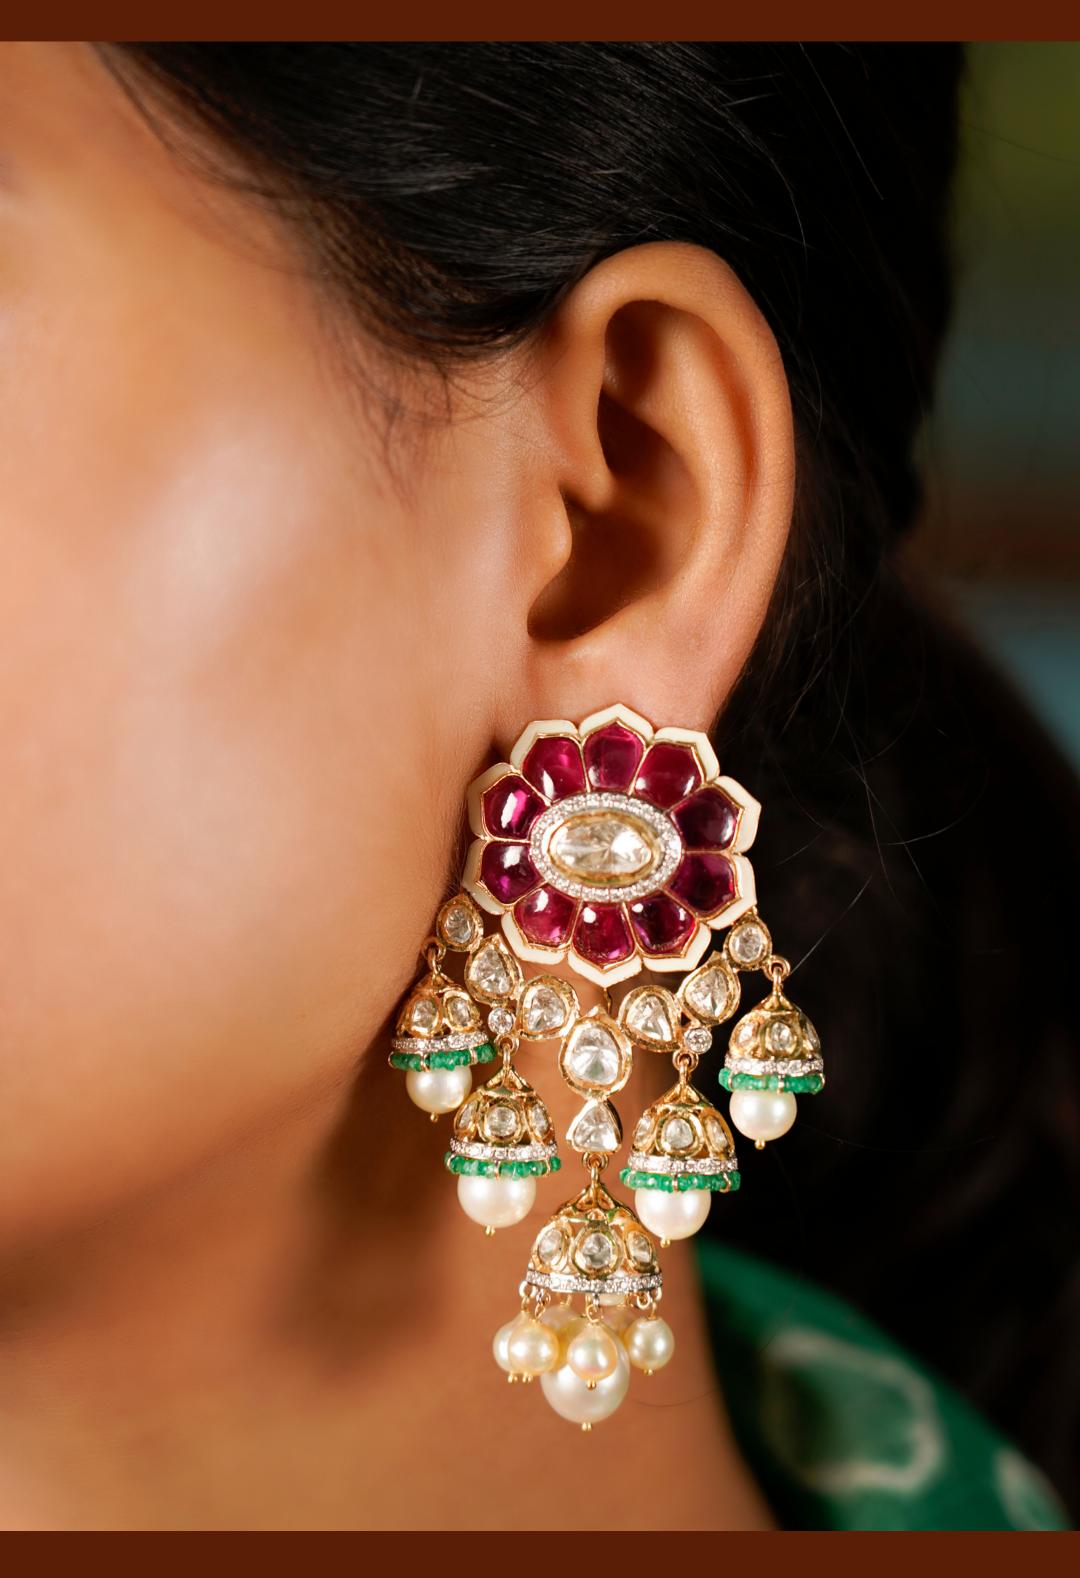

Set of polki danglers worked with pink and midnight blue enamel work.

The modern bride danglers crafted in rubies emeralds and pearls.

Classic polki studs finished with a single drop pearl and rubies.

Jhumkis with delicate meenakari work finished with pearls.