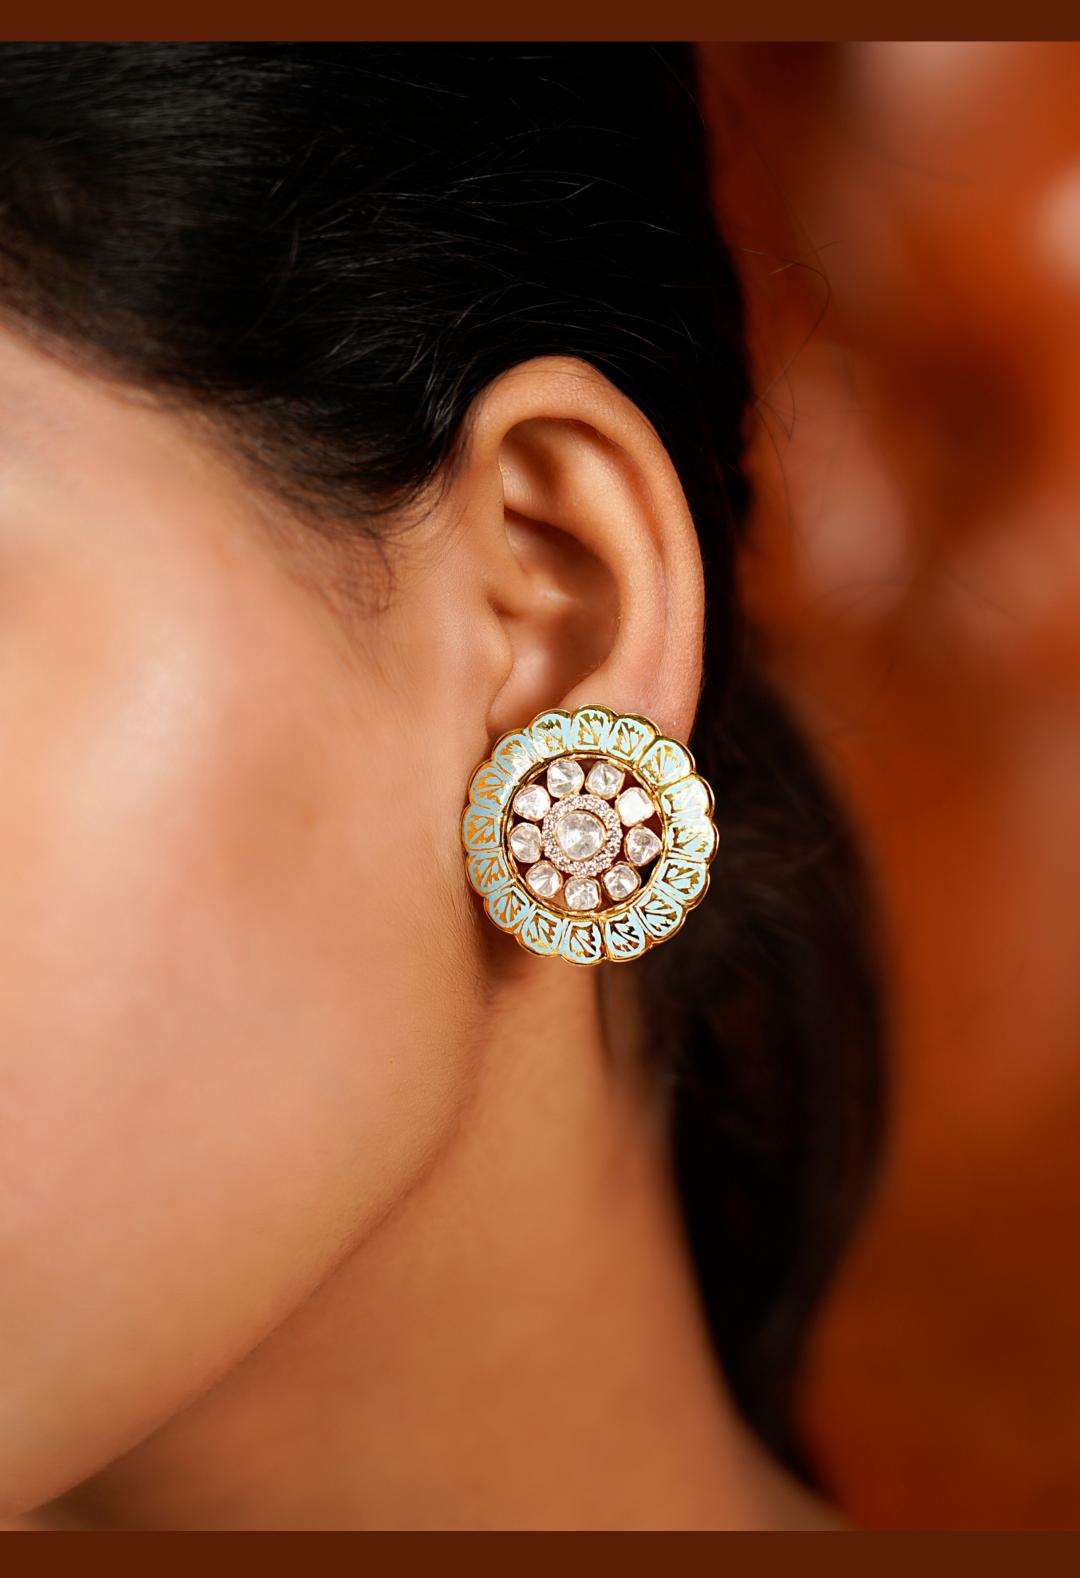

Feroza meenakari work on polki studs - the perfect addition to bridal trousseau.

Blue sapphire uncut polki ring - high on versatility & style.