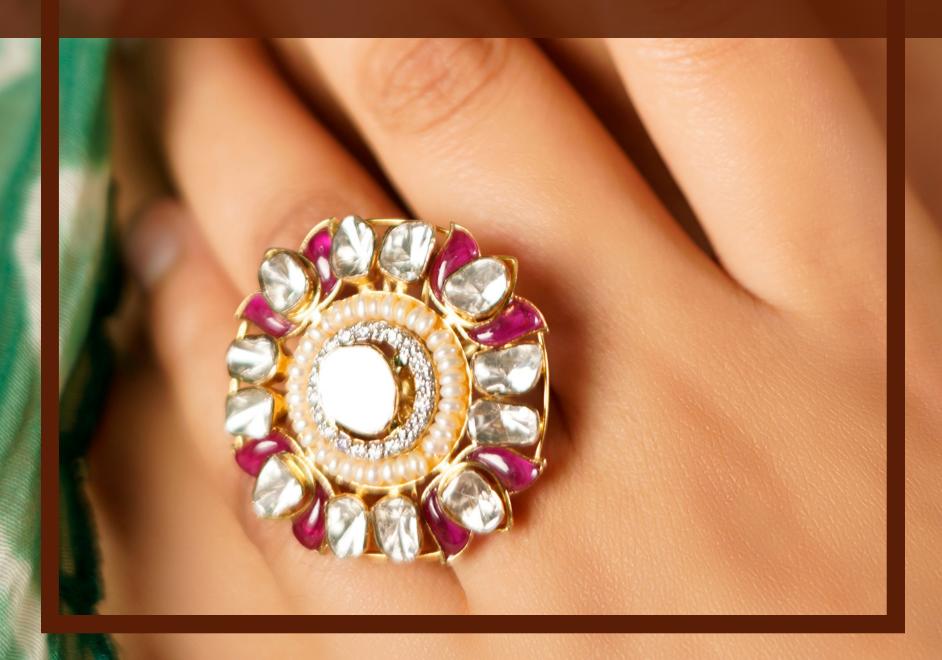

Set of polki danglers worked with pink and midnight blue enamel work.

The modern bride danglers crafted in rubies emeralds and pearls.

Classic polki studs finished with a single drop pearl and rubies.

Jhumkis with delicate meenakari work finished with pearls.