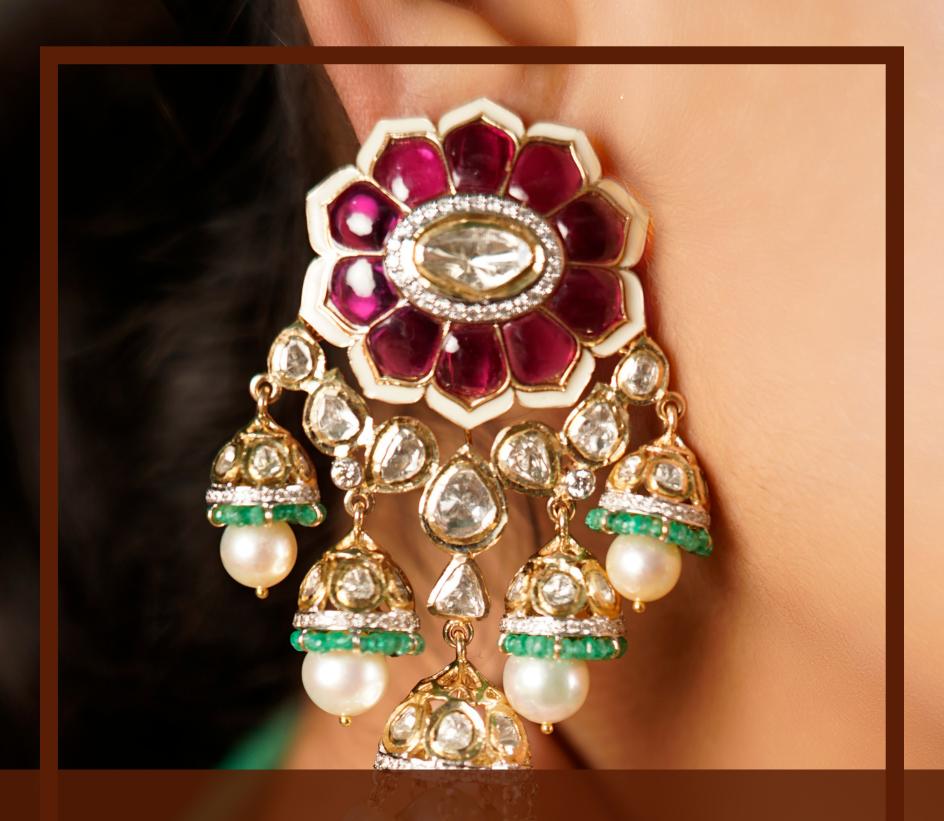

Gold Bracelet Encrusted With Pearls & Emeralds

Oval shaped emerald ring with uncut polki diamonds

Crafted in gold jadau haar with rubies and emeralds.

Long Jhumkis crafted in polki kundan encrusted with pearls and emeralds.