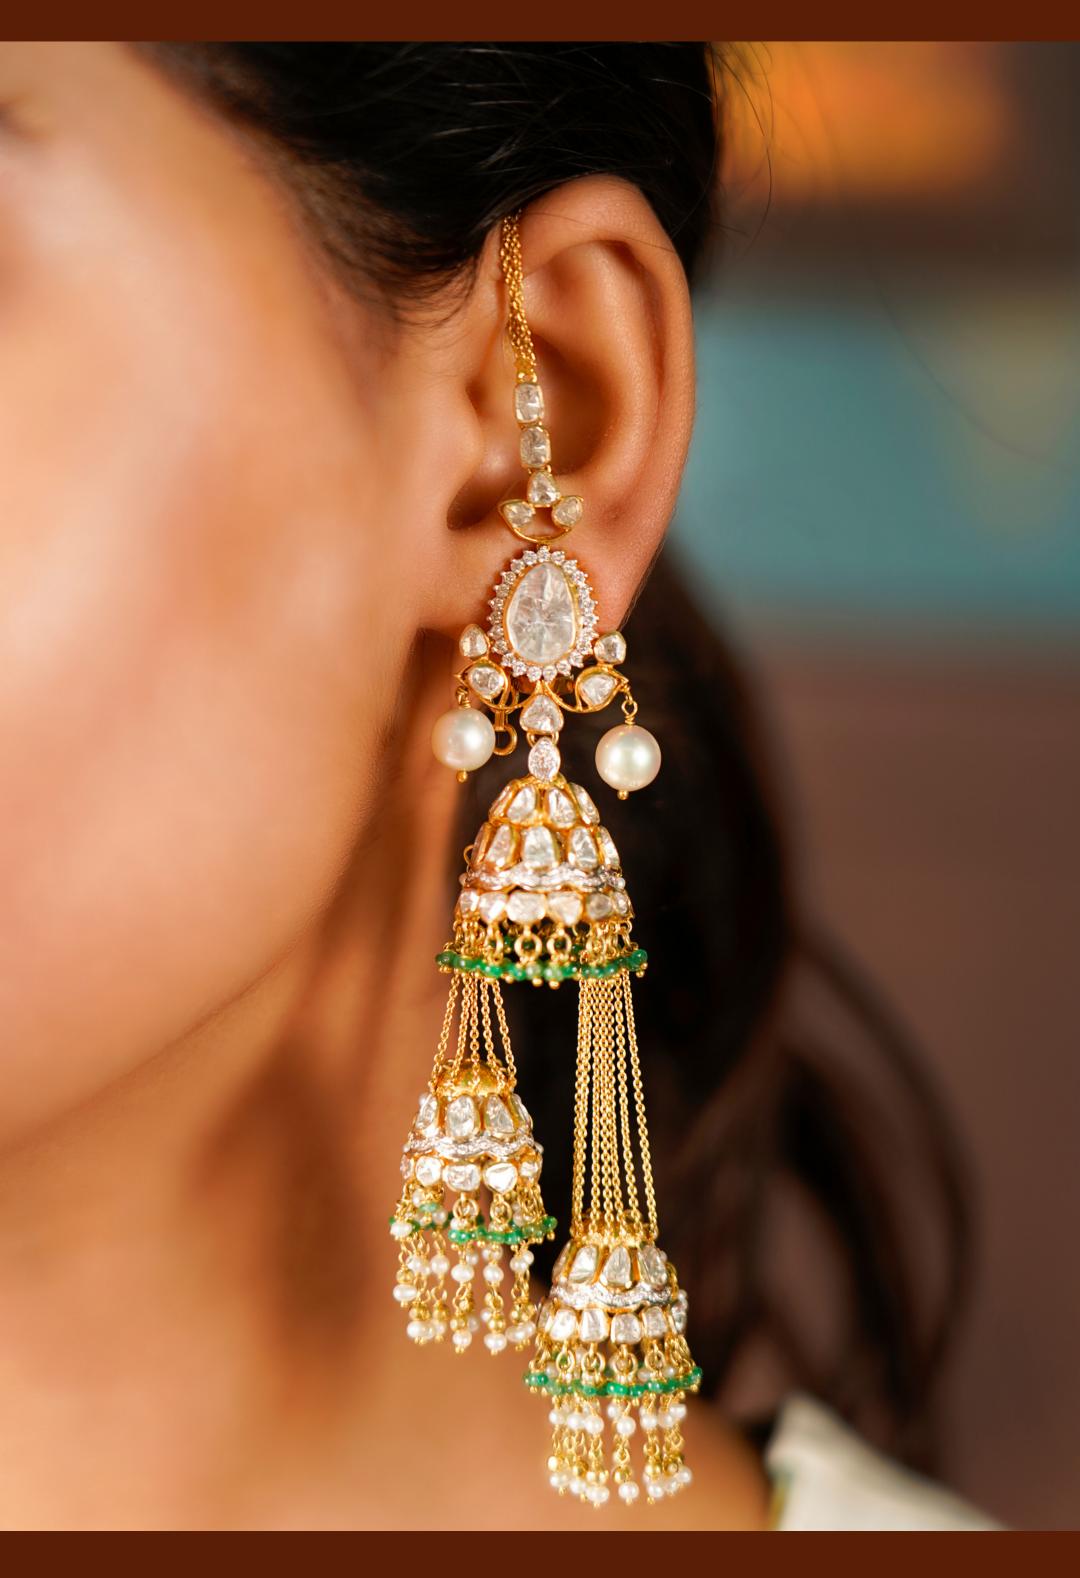

Gold Bracelet Encrusted With Pearls & Emeralds

Oval shaped emerald ring with uncut polki diamonds

Crafted in gold jadau haar with rubies and emeralds.

Long Jhumkis crafted in polki kundan encrusted with pearls and emeralds.