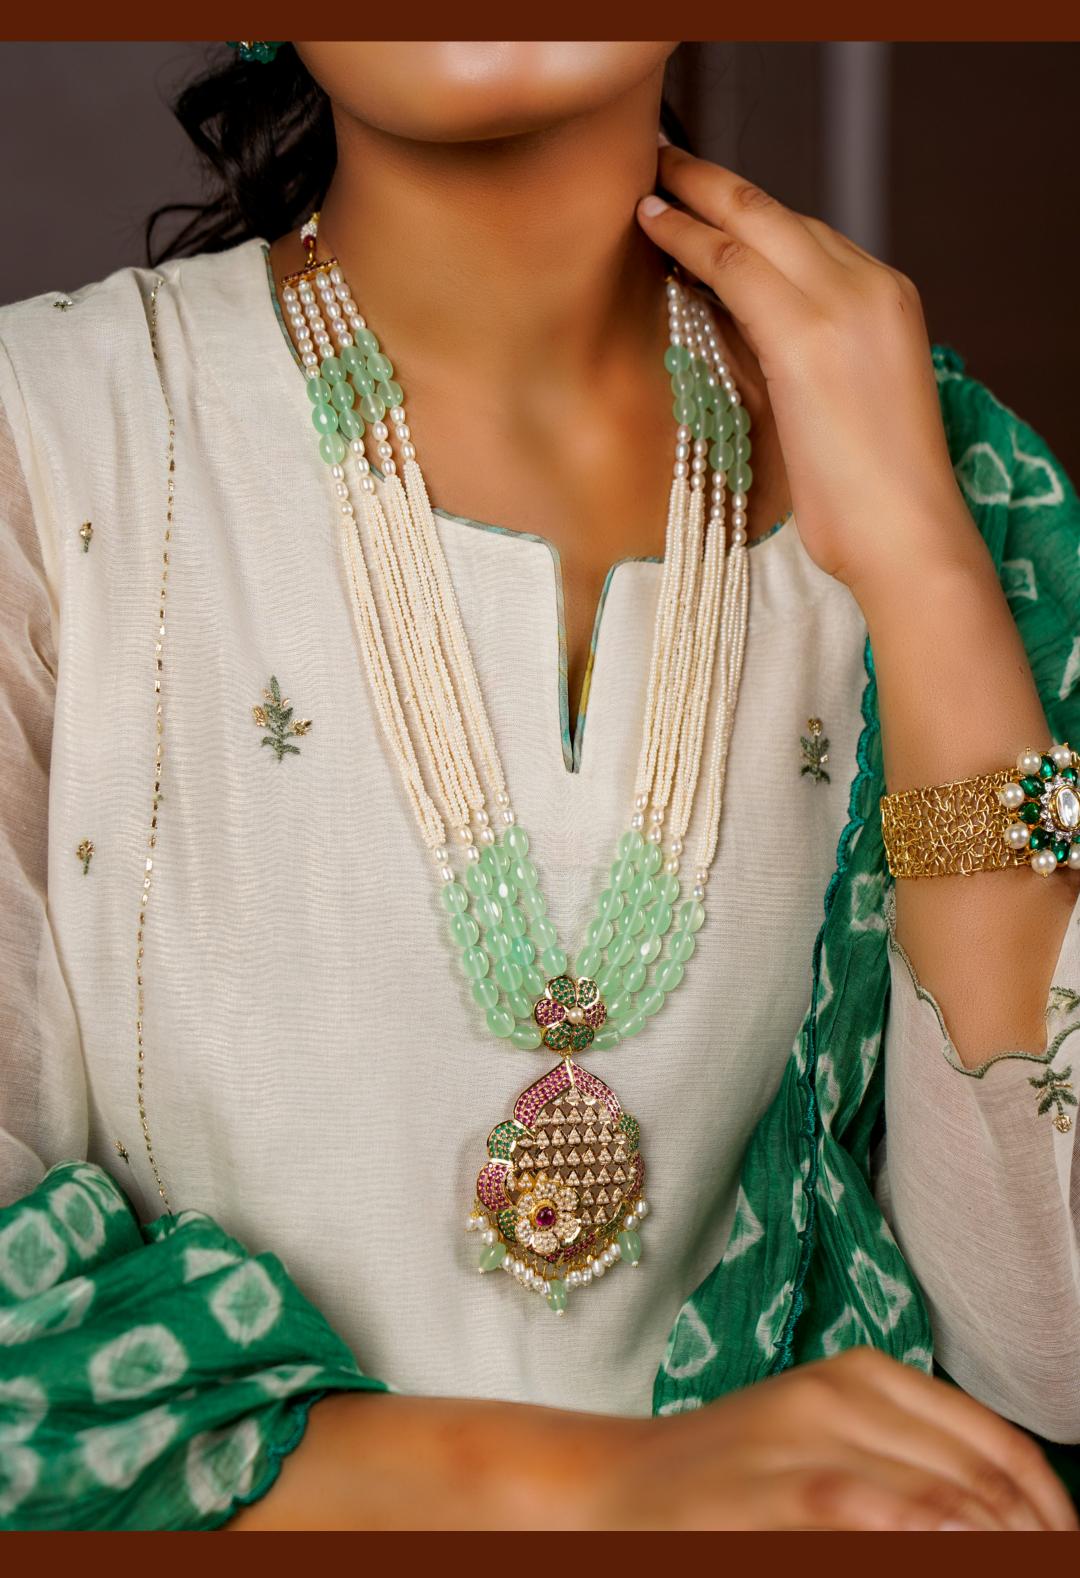

Gold Bracelet Encrusted With Pearls & Emeralds

Oval shaped emerald ring with uncut polki diamonds

Crafted in gold jadau haar with rubies and emeralds.

Long Jhumkis crafted in polki kundan encrusted with pearls and emeralds.